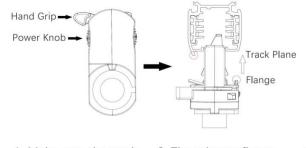

# Adapter Installation Instructions

1. Make sure the track adapter's positions are the same as the picture direction with the showed before installation.

2. The adapter flange is in the same track plane.

3. Track dadpter into the track.

4. Revolve the hand grip in place, select the power knob: phase 1/ phase 2/ phase 3. Can swing clockwise and anticlockwise.