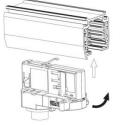

## Integrated Adapter Installation Instructions

Remove the track adapter as shown

### **Remove Instructions**

installation.

Turn the hand grip to the position as shown

Remove the track adapter as shown