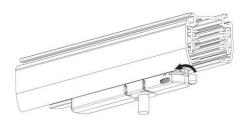

### **Remove Instructions**

Turn the hand grip to the position as shown

### **Remove Instructions**

installation.

Turn the hand grip to the position as shown

Remove the track adapter as shown