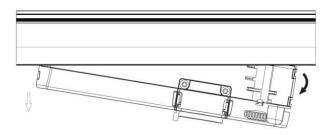

## Integrated Adapter Installation Instructions

Remove the track adapter as shown

### **Remove Instructions**

installation.

Turn the hand grip to the position as shown

Remove the track adapter as shown