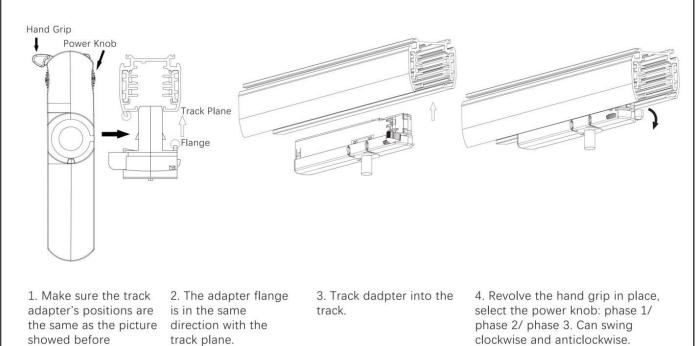

# Adapter Installation Instructions

1. Make sure the track adapter's positions are the same as the picture direction with the showed before installation.

2. The adapter flange is in the same track plane.

3. Track dadpter into the track.

4. Revolve the hand grip in place, select the power knob: phase 1/ phase 2/ phase 3. Can swing clockwise and anticlockwise.