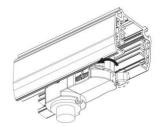

3. Track dadpter into the track.

4. Revolve the hand grip in place, select the power knob: phase 1/ phase 2/ phase 3. Can swing clockwise and anticlockwise.