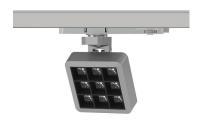

#### INDOOR / TRACKLIGHTS / MATRIX / MATRIX 3X3

#### Item code 86.T018.1411.03

- Installation and wiring of luminaire must be in accordance with all applicable local codes.
- Installation, inspection, and maintenance of luminaires should be performed by a qualified
- electrician.
- DO NOT make or alter any open holes in the luminaire. Do not modify the luminaire.
- DO NOT install damaged product.
- Make sure electrical power is OFF before and during installation and maintenance.
- Make sure the equipment is properly grounded.
- Make sure the supply voltage is same as the rated fixture voltage.

#### INDOOR / TRACKLIGHTS / MATRIX / MATRIX 3X3

Item code 86.T018.1411.03

Please read all instructions before installation to avoid any problems.