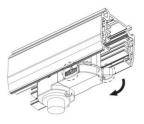

### **Remove Instructions**

Turn the hand grip to the position as shown

### **Remove Instructions**

installation.

Turn the hand grip to the position as shown

Remove the track adapter as shown