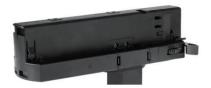

### **Remove Instructions**

Turn the hand grip to the position as shown

### **Integrated Adapter Installation Instructions**

the same as the picture direction with the showed before installation.

track plane.

select the power knob: phase 1/ phase 2/ phase 3. Can swing clockwise and anticlockwise.

### **Remove Instructions**

Turn the hand grip to the position as shown

Remove the track adapter as shown