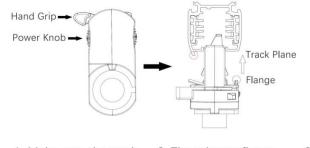

# Adapter Installation Instructions

1. Make sure the track adapter's positions are the same as the picture direction with the showed before installation.

2. The adapter flange is in the same track plane.

3. Track dadpter into the track.

4. Revolve the hand grip in place, select the power knob: phase 1/ phase 2/ phase 3. Can swing clockwise and anticlockwise.

### **Remove Instructions**

Turn the hand grip to the position as shown