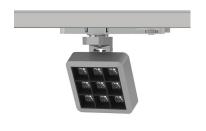

### INDOOR / TRACKLIGHTS / MATRIX / MATRIX 3X3

#### Item code 86.T018.1413.02

- Installation and wiring of luminaire must be in accordance with all applicable local codes.
- Installation, inspection, and maintenance of luminaires should be performed by a qualified
- electrician.
- DO NOT make or alter any open holes in the luminaire. Do not modify the luminaire.
- DO NOT install damaged product.
- Make sure electrical power is OFF before and during installation and maintenance.
- Make sure the equipment is properly grounded.
- Make sure the supply voltage is same as the rated fixture voltage.

### INDOOR / TRACKLIGHTS / MATRIX / MATRIX 3X3

Item code 86.T018.1413.02

Please read all instructions before installation to avoid any problems.

## Warning

- 1. Indoor lighting, protection level is IP20, do not use in high humidity condition
- 2. Working condition -20°C +40°C, do not use in ultra high(low) temperature environment
- 3. Keep away from flammable and explosive environment
- 4. Do not cover the luminary with insulated liner or similar materials
- 5. Do not install at the place easy to loose, break and other instability surface
- 6. Do not impact or exert greater pressure on the lighting surface

## Cautions

- 1. Power off before replacement
- 2. Don't touch the lamp when light
- 3. Don't use it in sealed fixture
- 4. If not bright, blink, dimming and other fault, please contact our service staff firstly instead of repairing it by yourself
- 5. Consult competent electricians for technical support