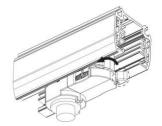

# 4 Wire (3-Phase) Track Rail and Adapter Type

4 Wire (3-Phase) Rail

Adapter

Integrated Adapter

### **Integrated Adapter Installation Instructions**

the same as the picture direction with the showed before installation.

track plane.

select the power knob: phase 1/ phase 2/ phase 3. Can swing clockwise and anticlockwise.