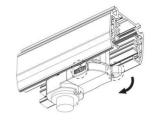

## **Remove Instructions**

Turn the hand grip to the position as shown

Remove the track adapter as shown