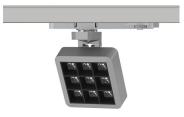

#### INDOOR / TRACKLIGHTS / MATRIX / **MATRIX 3X3**

#### Item code 86.T018.1413.03

- Installation and wiring of luminaire must be in accordance with all applicable local codes.
- Installation, inspection, and maintenance of luminaires should be performed by a qualified electrician.
- DO NOT make or alter any open holes in the luminaire. Do not modify the luminaire.
- DO NOT install damaged product.
- Make sure electrical power is OFF before and during installation and maintenance.
- Make sure the equipment is properly grounded.
- Make sure the supply voltage is same as the rated fixture voltage.