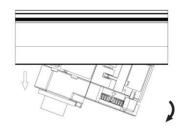

## **Remove Instructions**

Turn the hand grip to the position as shown

Remove the track adapter as shown