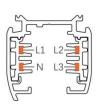

#### **Adapter Installation Instructions**

2. The adapter flange is in the same track plane.

3. Track dadpter into the track.

4. Revolve the hand grip in place, select the power knob: phase 1/ phase 2/ phase 3. Can swing clockwise and anticlockwise.

## **Integrated Adapter Installation Instructions**

- 1. Make sure the track adapter's positions are the same as the picture direction with the showed before installation.
- 2. The adapter flange is in the same track plane.
- 3. Track dadpter into the track.
- 4. Revolve the hand grip in place, select the power knob: phase 1/ phase 2/ phase 3. Can swing clockwise and anticlockwise.