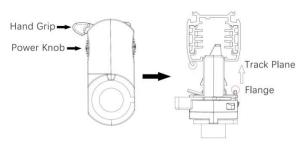

#### **Adapter Installation Instructions**

2. The adapter flange is in the same track plane.

3. Track dadpter into the track.

4. Revolve the hand grip in place, select the power knob: phase 1/ phase 2/ phase 3. Can swing clockwise and anticlockwise.

## **Integrated Adapter Installation Instructions**

- 1. Make sure the track adapter's positions are the same as the picture direction with the showed before installation.
- 2. The adapter flange is in the same track plane.
- 3. Track dadpter into the track.
- 4. Revolve the hand grip in place, select the power knob: phase 1/ phase 2/ phase 3. Can swing clockwise and anticlockwise.