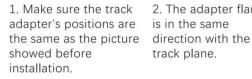

#### **Adapter Installation Instructions**

2. The adapter flange is in the same track plane.

3. Track dadpter into the track.

4. Revolve the hand grip in place, select the power knob: phase 1/ phase 2/ phase 3. Can swing clockwise and anticlockwise.

## **Integrated Adapter Installation Instructions**

- 1. Make sure the track adapter's positions are the same as the picture direction with the showed before installation.
- 2. The adapter flange is in the same track plane.
- 3. Track dadpter into the track.
- 4. Revolve the hand grip in place, select the power knob: phase 1/ phase 2/ phase 3. Can swing clockwise and anticlockwise.