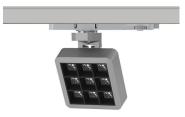

#### INDOOR / TRACKLIGHTS / MATRIX / **MATRIX 3X3**

#### Item code 86.T018.1421.01

- Installation and wiring of luminaire must be in accordance with all applicable local codes.
- Installation, inspection, and maintenance of luminaires should be performed by a qualified electrician.
- DO NOT make or alter any open holes in the luminaire. Do not modify the luminaire.
- DO NOT install damaged product.
- Make sure electrical power is OFF before and during installation and maintenance.
- Make sure the equipment is properly grounded.
- Make sure the supply voltage is same as the rated fixture voltage.