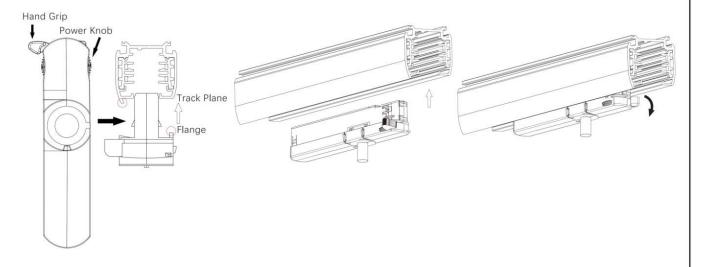

## 4 Wire (3-Phase) Track Rail and Adapter Type

4 Wire (3-Phase) Rail

Adapter

Integrated Adapter

#### **Adapter Installation Instructions**

2. The adapter flange is in the same track plane.

3. Track dadpter into the track.

4. Revolve the hand grip in place, select the power knob: phase 1/ phase 2/ phase 3. Can swing clockwise and anticlockwise.

## **Integrated Adapter Installation Instructions**

- 1. Make sure the track adapter's positions are the same as the picture direction with the showed before installation.
- 2. The adapter flange is in the same track plane.
- 3. Track dadpter into the track.
- 4. Revolve the hand grip in place, select the power knob: phase 1/ phase 2/ phase 3. Can swing clockwise and anticlockwise.