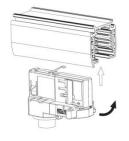

## **Remove Instructions**

Turn the hand grip to the position as shown

Remove the track adapter as shown

# **Remove Instructions**

Turn the hand grip to the position as shown

Remove the track adapter as shown