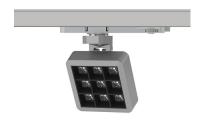

#### INDOOR / TRACKLIGHTS / MATRIX / MATRIX 3X3

#### Item code 86.T018.1421.02

- Installation and wiring of luminaire must be in accordance with all applicable local codes.
- Installation, inspection, and maintenance of luminaires should be performed by a qualified
- electrician.
- DO NOT make or alter any open holes in the luminaire. Do not modify the luminaire.
- DO NOT install damaged product.
- Make sure electrical power is OFF before and during installation and maintenance.
- Make sure the equipment is properly grounded.
- Make sure the supply voltage is same as the rated fixture voltage.

#### INDOOR / TRACKLIGHTS / MATRIX / MATRIX 3X3

Item code 86.T018.1421.02

Please read all instructions before installation to avoid any problems.

## Warning

- 1. Indoor lighting, protection level is IP20, do not use in high humidity condition
- 2. Working condition -20°C +40°C, do not use in ultra high(low) temperature environment
- 3. Keep away from flammable and explosive environment
- 4. Do not cover the luminary with insulated liner or similar materials
- 5. Do not install at the place easy to loose, break and other instability surface
- 6. Do not impact or exert greater pressure on the lighting surface

## Cautions

- 1. Power off before replacement
- 2. Don't touch the lamp when light
- 3. Don't use it in sealed fixture
- 4. If not bright, blink, dimming and other fault, please contact our service staff firstly instead of repairing it by yourself
- 5. Consult competent electricians for technical support