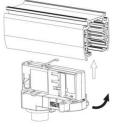

### **Remove Instructions**

Turn the hand grip to the position as shown

## **Remove Instructions**

Turn the hand grip to the position as shown

Remove the track adapter as shown