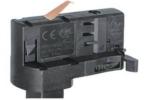

## Adapter

Integrated Adapter

# Adapter Installation Instructions

1. Make sure the track adapter's positions are the same as the picture direction with the showed before installation.

2. The adapter flange is in the same track plane.

3. Track dadpter into the track.

4. Revolve the hand grip in place, select the power knob: phase 1/ phase 2/ phase 3. Can swing clockwise and anticlockwise.

## **Integrated Adapter Installation Instructions**

the same as the picture direction with the showed before installation.

track plane.

phase 2/ phase 3. Can swing clockwise and anticlockwise.