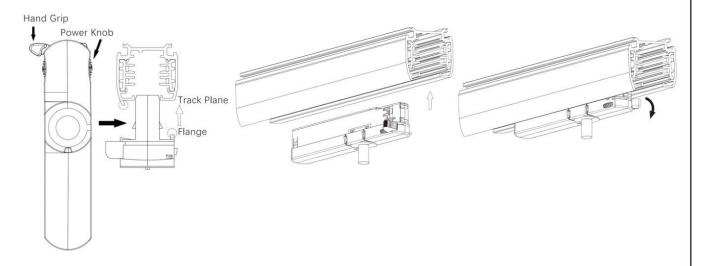

#### **Adapter Installation Instructions**

2. The adapter flange is in the same track plane.

3. Track dadpter into the track.

4. Revolve the hand grip in place, select the power knob: phase 1/ phase 2/ phase 3. Can swing clockwise and anticlockwise.

## **Integrated Adapter Installation Instructions**

- 1. Make sure the track adapter's positions are the same as the picture direction with the showed before installation.
- 2. The adapter flange is in the same track plane.
- 3. Track dadpter into the track.
- 4. Revolve the hand grip in place, select the power knob: phase 1/ phase 2/ phase 3. Can swing clockwise and anticlockwise.