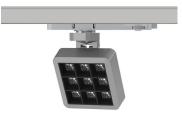

### INDOOR / TRACKLIGHTS / MATRIX / **MATRIX 3X3**

#### Item code 86.T018.1423.01

- Installation and wiring of luminaire must be in accordance with all applicable local codes.
- Installation, inspection, and maintenance of luminaires should be performed by a qualified electrician.
- DO NOT make or alter any open holes in the luminaire. Do not modify the luminaire.
- DO NOT install damaged product.
- Make sure electrical power is OFF before and during installation and maintenance.
- Make sure the equipment is properly grounded.
- Make sure the supply voltage is same as the rated fixture voltage.