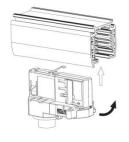

## **Remove Instructions**

Turn the hand grip to the position as shown

Remove the track adapter as shown

# **Remove Instructions**

Turn the hand grip to the position as shown

Remove the track adapter as shown