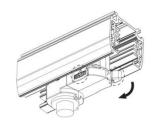

## **Remove Instructions**

Turn the hand grip to the position as shown

Remove the track adapter as shown

# **Remove Instructions**

Turn the hand grip to the position as shown

Remove the track adapter as shown