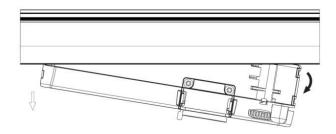

## **Remove Instructions**

Turn the hand grip to the position as shown

Remove the track adapter as shown

# **Remove Instructions**

Turn the hand grip to the position as shown

Remove the track adapter as shown