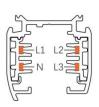

#### **Adapter Installation Instructions**

2. The adapter flange is in the same track plane.

3. Track dadpter into the track.

4. Revolve the hand grip in place, select the power knob: phase 1/ phase 2/ phase 3. Can swing clockwise and anticlockwise.

## **Integrated Adapter Installation Instructions**

- 1. Make sure the track adapter's positions are the same as the picture direction with the showed before installation.
- 2. The adapter flange is in the same track plane.
- 3. Track dadpter into the track.
- 4. Revolve the hand grip in place, select the power knob: phase 1/ phase 2/ phase 3. Can swing clockwise and anticlockwise.