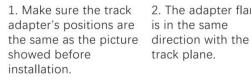

### **Adapter Installation Instructions**

2. The adapter flange is in the same track plane.

3. Track dadpter into the track.

4. Revolve the hand grip in place, select the power knob: phase 1/ phase 2/ phase 3. Can swing clockwise and anticlockwise.

# **Integrated Adapter Installation Instructions**

- 1. Make sure the track adapter's positions are the same as the picture direction with the showed before installation.
- 2. The adapter flange is in the same track plane.
- 3. Track dadpter into the track.
- 4. Revolve the hand grip in place, select the power knob: phase 1/ phase 2/ phase 3. Can swing clockwise and anticlockwise.