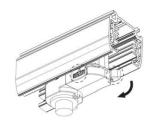

# **Remove Instructions**

Turn the hand grip to the position as shown

Remove the track adapter as shown