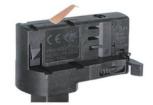

# **Remove Instructions**

Turn the hand grip to the position as shown

Remove the track adapter as shown