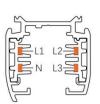

### **Adapter Installation Instructions**

2. The adapter flange is in the same track plane.

3. Track dadpter into the track.

4. Revolve the hand grip in place, select the power knob: phase 1/ phase 2/ phase 3. Can swing clockwise and anticlockwise.

# **Integrated Adapter Installation Instructions**

- 1. Make sure the track adapter's positions are the same as the picture direction with the showed before installation.
- 2. The adapter flange is in the same track plane.
- 3. Track dadpter into the track.
- 4. Revolve the hand grip in place, select the power knob: phase 1/ phase 2/ phase 3. Can swing clockwise and anticlockwise.