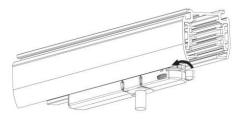

# **Integrated Adapter Installation Instructions**

- 1. Make sure the track adapter's positions are the same as the picture direction with the showed before installation.
- 2. The adapter flange is in the same track plane.
- 3. Track dadpter into the track.
- 4. Revolve the hand grip in place, select the power knob: phase 1/ phase 2/ phase 3. Can swing clockwise and anticlockwise.