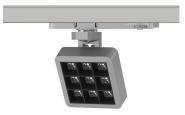

## INDOOR / TRACKLIGHTS / MATRIX / **MATRIX 3X3**

### Item code 86.T018.1423.02

- Installation and wiring of luminaire must be in accordance with all applicable local codes.
- Installation, inspection, and maintenance of luminaires should be performed by a qualified electrician.
- DO NOT make or alter any open holes in the luminaire. Do not modify the luminaire.
- DO NOT install damaged product.
- Make sure electrical power is OFF before and during installation and maintenance.
- Make sure the equipment is properly grounded.
- Make sure the supply voltage is same as the rated fixture voltage.