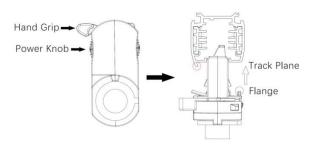

### **Adapter Installation Instructions**

2. The adapter flange is in the same track plane.

3. Track dadpter into the track.

4. Revolve the hand grip in place, select the power knob: phase 1/ phase 2/ phase 3. Can swing clockwise and anticlockwise.

# **Integrated Adapter Installation Instructions**

- 1. Make sure the track adapter's positions are the same as the picture direction with the showed before installation.
- 2. The adapter flange is in the same track plane.
- 3. Track dadpter into the track.
- 4. Revolve the hand grip in place, select the power knob: phase 1/ phase 2/ phase 3. Can swing clockwise and anticlockwise.