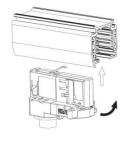

### **Adapter Installation Instructions**

2. The adapter flange is in the same track plane.

3. Track dadpter into the track.

4. Revolve the hand grip in place, select the power knob: phase 1/ phase 2/ phase 3. Can swing clockwise and anticlockwise.

# **Integrated Adapter Installation Instructions**

- 1. Make sure the track adapter's positions are the same as the picture direction with the showed before installation.
- 2. The adapter flange is in the same track plane.
- 3. Track dadpter into the track.
- 4. Revolve the hand grip in place, select the power knob: phase 1/ phase 2/ phase 3. Can swing clockwise and anticlockwise.