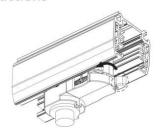

# **Remove Instructions**

Turn the hand grip to the position as shown

Remove the track adapter as shown