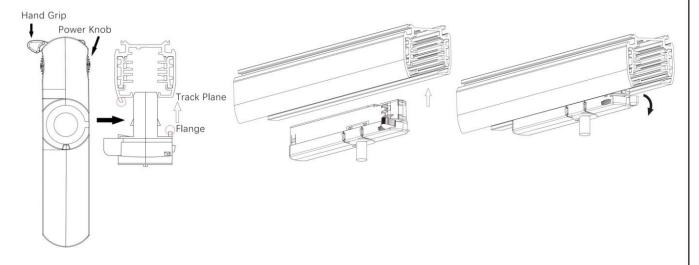

### **Adapter Installation Instructions**

2. The adapter flange is in the same track plane.

3. Track dadpter into the track.

4. Revolve the hand grip in place, select the power knob: phase 1/ phase 2/ phase 3. Can swing clockwise and anticlockwise.

# **Integrated Adapter Installation Instructions**

- 1. Make sure the track adapter's positions are the same as the picture direction with the showed before installation.
- 2. The adapter flange is in the same track plane.
- 3. Track dadpter into the track.
- 4. Revolve the hand grip in place, select the power knob: phase 1/ phase 2/ phase 3. Can swing clockwise and anticlockwise.