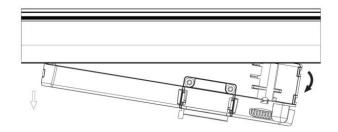

# **Remove Instructions**

Turn the hand grip to the position as shown

Remove the track adapter as shown