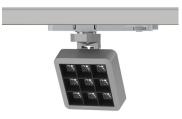

### INDOOR / TRACKLIGHTS / MATRIX / **MATRIX 3X3**

#### Item code 86.T018.1423.03

- Installation and wiring of luminaire must be in accordance with all applicable local codes.
- Installation, inspection, and maintenance of luminaires should be performed by a qualified electrician.
- DO NOT make or alter any open holes in the luminaire. Do not modify the luminaire.
- DO NOT install damaged product.
- Make sure electrical power is OFF before and during installation and maintenance.
- Make sure the equipment is properly grounded.
- Make sure the supply voltage is same as the rated fixture voltage.