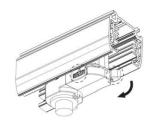

## **Remove Instructions**

Turn the hand grip to the position as shown

Remove the track adapter as shown

# **Remove Instructions**

Turn the hand grip to the position as shown

Remove the track adapter as shown