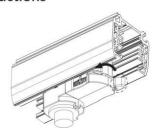

#### **Adapter Installation Instructions**

2. The adapter flange is in the same track plane.

3. Track dadpter into the track.

4. Revolve the hand grip in place, select the power knob: phase 1/ phase 2/ phase 3. Can swing clockwise and anticlockwise.

## **Integrated Adapter Installation Instructions**

- 1. Make sure the track adapter's positions are the same as the picture direction with the showed before installation.
- 2. The adapter flange is in the same track plane.
- 3. Track dadpter into the track.
- 4. Revolve the hand grip in place, select the power knob: phase 1/ phase 2/ phase 3. Can swing clockwise and anticlockwise.