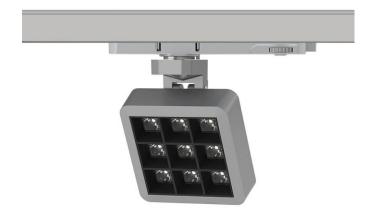

## **MATRIX 3X3**

Lavov tracklight from the family MATRIX with a power of 14,82W, CRI 90 and CCT 4000K, 40,3 degrees beam angle. With a total lumen output of 1179lm, and a luminous efficacy of 79,55lm/W. Made in Die Cast Aluminum and finished in White color. ON/OFF driver.