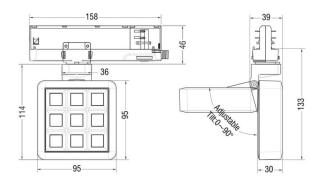

| Real luminous flux (Lm)     | 1179           |
| Luminous efficiency (Lm/W)  | 79.55          |
| Beam angle (º)              | 40.2           |
| Life time (h)               | 50000 h L80B10 |
| IP                          | 20             |
| Electrical class insulation | Clas II        |
| Colour                      | White          |
| Chip Brand                  | OSRAM          |
| Control gear included       | Yes            |
| Control gear                | ON/OFF         |
| Flicker Free                | Yes            |
| Light source                | LED            |
| Type of LED                 | СОВ            |
| Colour temperature (K)      | 4000           |
| Colour consistency (SDCM)   | SDCM<3         |
| CRI                         | 90             |

## **Scheme**