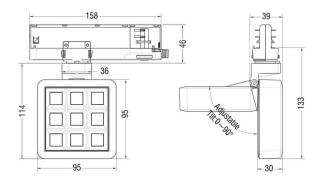

## Scheme

| Product                     |                |
|-----------------------------|----------------|
| Real power (W)              | 14.82          |
| Real luminous flux (Lm)     | 1179           |
| Luminous efficiency (Lm/W)  | 79.55          |
| Beam angle (º)              | 40.2           |
| Life time (h)               | 50000 h L80B10 |
| IP                          | 20             |
| Electrical class insulation | Clas II        |
| Colour                      | Black          |
| Chip Brand                  | OSRAM          |
| Control gear included       | Yes            |
| Control gear                | ON/OFF         |
| Flicker Free                | Yes            |
| Light source                | LED            |
| Type of LED                 | СОВ            |
| Colour temperature (K)      | 4000           |
| Colour consistency (SDCM)   | SDCM<3         |
| CRI                         | 90             |