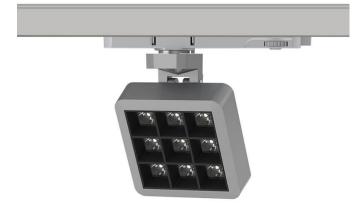

## MATRIX 3X3

Lavov tracklight from the family MATRIX with a power of 14,82W, CRI 90 and CCT 4000K, 40,3 degrees beam angle. With a total lumen output of 1179lm, and a luminous efficacy of 79,55lm/W. Made in Die Cast Aluminum and finished in Black color. ON/OFF driver.