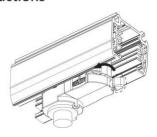

#### **Adapter Installation Instructions**

2. The adapter flange is in the same track plane.

3. Track dadpter into the track.

4. Revolve the hand grip in place, select the power knob: phase 1/ phase 2/ phase 3. Can swing clockwise and anticlockwise.

## **Integrated Adapter Installation Instructions**

- 1. Make sure the track adapter's positions are the same as the picture direction with the showed before installation.
- 2. The adapter flange is in the same track plane.
- 3. Track dadpter into the track.
- 4. Revolve the hand grip in place, select the power knob: phase 1/ phase 2/ phase 3. Can swing clockwise and anticlockwise.