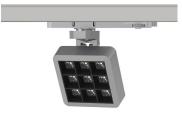

### INDOOR / TRACKLIGHTS / MATRIX / **MATRIX 3X3**

#### Item code 86.T018.1433.01

- Installation and wiring of luminaire must be in accordance with all applicable local codes.
- Installation, inspection, and maintenance of luminaires should be performed by a qualified electrician.
- DO NOT make or alter any open holes in the luminaire. Do not modify the luminaire.
- DO NOT install damaged product.
- Make sure electrical power is OFF before and during installation and maintenance.
- Make sure the equipment is properly grounded.
- Make sure the supply voltage is same as the rated fixture voltage.