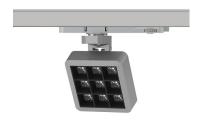

#### INDOOR / TRACKLIGHTS / MATRIX / MATRIX 3X3

#### Item code 86.T018.1433.02

- Installation and wiring of luminaire must be in accordance with all applicable local codes.
- Installation, inspection, and maintenance of luminaires should be performed by a qualified
- electrician.
- DO NOT make or alter any open holes in the luminaire. Do not modify the luminaire.
- DO NOT install damaged product.
- Make sure electrical power is OFF before and during installation and maintenance.
- Make sure the equipment is properly grounded.
- Make sure the supply voltage is same as the rated fixture voltage.

#### INDOOR / TRACKLIGHTS / MATRIX / MATRIX 3X3

Item code 86.T018.1433.02

Please read all instructions before installation to avoid any problems.

# INDOOR / TRACKLIGHTS / MATRIX / MATRIX 3X3

Item code 86.T018.1433.02