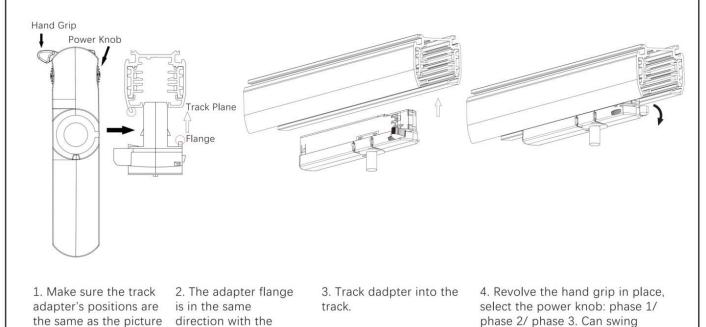

## **Adapter Installation Instructions**

1. Make sure the track adapter's positions are the same as the picture direction with the showed before installation.

2. The adapter flange is in the same track plane.

3. Track dadpter into the track.

4. Revolve the hand grip in place, select the power knob: phase 1/ phase 2/ phase 3. Can swing clockwise and anticlockwise.