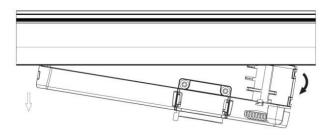

#### **Remove Instructions**

Turn the hand grip to the position as shown

## **Remove Instructions**

showed before

installation.

track plane.

Turn the hand grip to the position as shown

clockwise and anticlockwise.

Remove the track adapter as shown