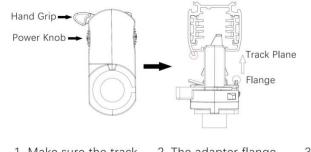

## **Adapter Installation Instructions**

1. Make sure the track adapter's positions are the same as the picture direction with the showed before installation.

2. The adapter flange is in the same track plane.

3. Track dadpter into the track.

4. Revolve the hand grip in place, select the power knob: phase 1/ phase 2/ phase 3. Can swing clockwise and anticlockwise.