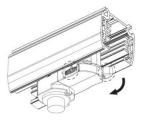

3. Track dadpter into the track.

4. Revolve the hand grip in place, select the power knob: phase 1/ phase 2/ phase 3. Can swing clockwise and anticlockwise.

## **Integrated Adapter Installation Instructions**