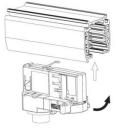

#### **Remove Instructions**

Turn the hand grip to the position as shown

## **Remove Instructions**

showed before

installation.

track plane.

Turn the hand grip to the position as shown

clockwise and anticlockwise.

Remove the track adapter as shown