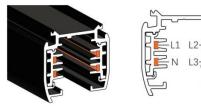

ghting, protection level is IP20, do not use in high humidity condition
- 2. Working condition -20°C +40°C, do not use in ultra high(low) temperature environment
- 3. Keep away from flammable and explosive environment
- 4. Do not cover the luminary with insulated liner or similar materials
- 5. Do not install at the place easy to loose, break and other instability surface
- 6. Do not impact or exert greater pressure on the lighting surface

# Cautions

- 1. Power off before replacement
- 2. Don't touch the lamp when light
- 3. Don't use it in sealed fixture
- 4. If not bright, blink, dimming and other fault, please contact our service staff firstly instead of repairing it by yourself
- 5. Consult competent electricians for technical support

# 4 Wire (3-Phase) Track Rail and Adapter Type







4 Wire (3-Phase) Rail

## Adapter

Integrated Adapter

## **Adapter Installation Instructions**



1. Make sure the track adapter's positions are the same as the picture direction with the showed before installation.

2. The adapter flange is in the same track plane.



3. Track dadpter into the track.



4. Revolve the hand grip in place, select the power knob: phase 1/ phase 2/ phase 3. Can swing clockwise and anticlockwise.



# INDOOR / TRACKLIGHTS / MATRIX / MATRIX 3X3

Item code 86.T018.1433.02

#### **Remove Instructions**



Turn the hand grip to the position as shown

## **Integrated Adapter Installation Instructions**





## **Remove Instructions**

showed before

installation.



track plane.

Turn the hand grip to the position as shown



clockwise and anticlockwise.

Re