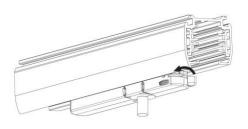

#### **Remove Instructions**

Turn the hand grip to the position as shown

## **Remove Instructions**

showed before

installation.

track plane.

Turn the hand grip to the position as shown

clockwise and anticlockwise.

Remove the track adapter as shown