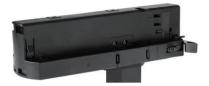

## **Adapter Installation Instructions**

1. Make sure the track adapter's positions are the same as the picture direction with the showed before installation.

2. The adapter flange is in the same track plane.

3. Track dadpter into the track.

4. Revolve the hand grip in place, select the power knob: phase 1/ phase 2/ phase 3. Can swing clockwise and anticlockwise.

#### **Remove Instructions**

Turn the hand grip to the position as shown

## **Remove Instructions**

showed before

installation.

track plane.

Turn the hand grip to the position as shown

clockwise and anticlockwise.

Remove the track adapter as shown