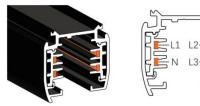

ghting, protection level is IP20, do not use in high humidity condition
- 2. Working condition -20°C +40°C, do not use in ultra high(low) temperature environment
- 3. Keep away from flammable and explosive environment
- 4. Do not cover the luminary with insulated liner or similar materials
- 5. Do not install at the place easy to loose, break and other instability surface
- 6. Do not impact or exert greater pressure on the lighting surface

# Cautions

- 1. Power off before replacement
- 2. Don't touch the lamp when light
- 3. Don't use it in sealed fixture
- 4. If not bright, blink, dimming and other fault, please contact our service staff firstly instead of repairing it by yourself
- 5. Consult competent electricians for technical support

# 4 Wire (3-Phase) Track Rail and Adapter Type







4 Wire (3-Phase) Rail

## Adapter

Integrated Adapter

## Adapter Installation Instructions



1. Make sure the track adapter's positions are the same as the picture direction with the showed before installation.

2. The adapter flange is in the same track plane.



3. Track dadpter into the track.



4. Revolve the hand grip in place, select the power knob: phase 1/ phase 2/ phase 3. Can swing clockwise and anticlockwise.



#### INDOOR / TRACKLIGHTS / MATRIX / **MATRIX 3X3**

Item code 86.T018.1433.03

#### **Remove Instructions**



Turn the hand grip to the position as shown

## **Integrated Adapter Installation Instructions**





the same as the picture direction with the showed before installation.

track plane.

select the power knob: phase 1/ phase 2/ phase 3. Can swing cloc