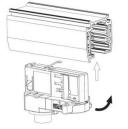

3. Track dadpter into the track.

4. Revolve the hand grip in place, select the power knob: phase 1/ phase 2/ phase 3. Can swing clockwise and anticlockwise.