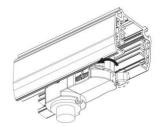

## Adapter

Integrated Adapter

## **Integrated Adapter Installation Instructions**

the same as the picture direction with the showed before installation.

track plane.

select the power knob: phase 1/ phase 2/ phase 3. Can swing clockwise and anticlockwise.