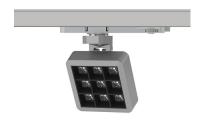

#### INDOOR / TRACKLIGHTS / MATRIX / MATRIX 3X3

#### Item code 86.T018.1433.03

- Installation and wiring of luminaire must be in accordance with all applicable local codes.
- Installation, inspection, and maintenance of luminaires should be performed by a qualified
- electrician.
- DO NOT make or alter any open holes in the luminaire. Do not modify the luminaire.
- DO NOT install damaged product.
- Make sure electrical power is OFF before and during installation and maintenance.
- Make sure the equipment is properly grounded.
- Make sure the supply voltage is same as the rated fixture voltage.

#### INDOOR / TRACKLIGHTS / MATRIX / MATRIX 3X3

Item code 86.T018.1433.03

Please read all instructions before installation to avoid any problems.