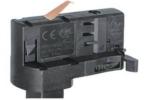

## Adapter

Integrated Adapter

## Adapter Installation Instructions

1. Make sure the track adapter's positions are the same as the picture direction with the showed before installation.

2. The adapter flange is in the same track plane.

3. Track dadpter into the track.

4. Revolve the hand grip in place, select the power knob: phase 1/ phase 2/ phase 3. Can swing clockwise and anticlockwise.