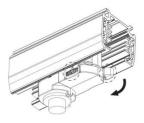

#### **Remove Instructions**

Turn the hand grip to the position as shown

## **Remove Instructions**

Turn the hand grip to the position as shown

Remove the track adapter as shown