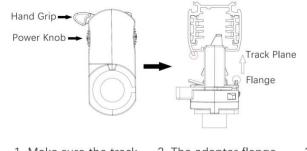

## Adapter Installation Instructions

1. Make sure the track adapter's positions are the same as the picture direction with the showed before installation.

2. The adapter flange is in the same track plane.

3. Track dadpter into the track.

4. Revolve the hand grip in place, select the power knob: phase 1/ phase 2/ phase 3. Can swing clockwise and anticlockwise.