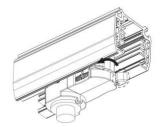

### **Adapter Installation Instructions**

1. Make sure the track adapter's positions are the same as the picture direction with the showed before installation.

2. The adapter flange is in the same track plane.

3. Track dadpter into the track.

4. Revolve the hand grip in place, select the power knob: phase 1/ phase 2/ phase 3. Can swing clockwise and anticlockwise.