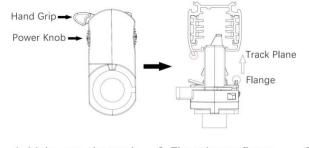

### **Adapter Installation Instructions**

1. Make sure the track adapter's positions are the same as the picture direction with the showed before installation.

2. The adapter flange is in the same track plane.

3. Track dadpter into the track.

4. Revolve the hand grip in place, select the power knob: phase 1/ phase 2/ phase 3. Can swing clockwise and anticlockwise.