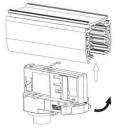

### **Remove Instructions**

Turn the hand grip to the position as shown

### **Remove Instructions**

showed before

installation.

track plane.

Turn the hand grip to the position as shown

clockwise and anticlockwise.

Remove the track adapter as shown