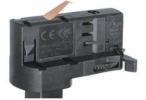

### **Adapter Installation Instructions**

1. Make sure the track adapter's positions are the same as the picture direction with the showed before installation.

2. The adapter flange is in the same track plane.

3. Track dadpter into the track.

4. Revolve the hand grip in place, select the power knob: phase 1/ phase 2/ phase 3. Can swing clockwise and anticlockwise.