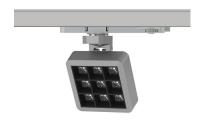

#### INDOOR / TRACKLIGHTS / MATRIX / MATRIX 3X3

#### Item code 86.T018.1441.01

- Installation and wiring of luminaire must be in accordance with all applicable local codes.
- Installation, inspection, and maintenance of luminaires should be performed by a qualified
- electrician.
- DO NOT make or alter any open holes in the luminaire. Do not modify the luminaire.
- DO NOT install damaged product.
- Make sure electrical power is OFF before and during installation and maintenance.
- Make sure the equipment is properly grounded.
- Make sure the supply voltage is same as the rated fixture voltage.

### INDOOR / TRACKLIGHTS / MATRIX / MATRIX 3X3

Item code 86.T018.1441.01

Please read all instructions before installation to avoid any problems.