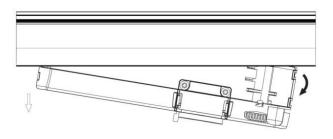

### **Remove Instructions**

Turn the hand grip to the position as shown

### **Remove Instructions**

showed before

installation.

track plane.

Turn the hand grip to the position as shown

clockwise and anticlockwise.

Remove the track adapter as shown