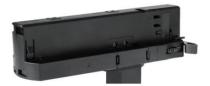

### **Remove Instructions**

Turn the hand grip to the position as shown

### **Integrated Adapter Installation Instructions**

### **Remove Instructions**

showed before

installation.

track plane.

Turn the hand grip to the position as shown

clockwise and anticlockwise.

Remove the track adapter as shown