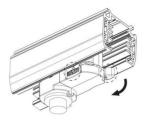

3. Track dadpter into the track.

4. Revolve the hand grip in place, select the power knob: phase 1/ phase 2/ phase 3. Can swing clockwise and anticlockwise.