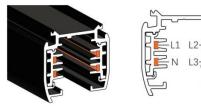

ghting, protection level is IP20, do not use in high humidity condition
- 2. Working condition -20°C +40°C, do not use in ultra high(low) temperature environment
- 3. Keep away from flammable and explosive environment
- 4. Do not cover the luminary with insulated liner or similar materials
- 5. Do not install at the place easy to loose, break and other instability surface
- 6. Do not impact or exert greater pressure on the lighting surface

# Cautions

- 1. Power off before replacement
- 2. Don't touch the lamp when light
- 3. Don't use it in sealed fixture
- 4. If not bright, blink, dimming and other fault, please contact our service staff firstly instead of repairing it by yourself
- 5. Consult competent electricians for technical support

# 4 Wire (3-Phase) Track Rail and Adapter Type







4 Wire (3-Phase) Rail

### Adapter

Integrated Adapter

### Adapter Installation Instructions



adapter's positions are the same as the picture direction with the showed before installation.

2. The adapter flange is in the same track plane.



3. Track dadpter into the track.



4. Revolve the hand grip in place, select the power knob: phase 1/ phase 2/ phase 3. Can swing clockwise and anticlockwise.



#### INDOOR / TRACKLIGHTS / MATRIX / **MATRIX 3X3**

Item code 86.T018.1441.02

#### **Remove Instructions**



Turn the hand grip to the position as shown

### **Integrated Adapter Installation Instructions**





adapter's positions are the same as the picture direction with the showed before installation.

track plane.

select the power knob: phase 1/ phase 2/ phase 3. Can swing