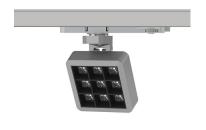

#### INDOOR / TRACKLIGHTS / MATRIX / MATRIX 3X3

#### Item code 86.T018.1441.02

- Installation and wiring of luminaire must be in accordance with all applicable local codes.
- Installation, inspection, and maintenance of luminaires should be performed by a qualified
- electrician.
- DO NOT make or alter any open holes in the luminaire. Do not modify the luminaire.
- DO NOT install damaged product.
- Make sure electrical power is OFF before and during installation and maintenance.
- Make sure the equipment is properly grounded.
- Make sure the supply voltage is same as the rated fixture voltage.

#### INDOOR / TRACKLIGHTS / MATRIX / MATRIX 3X3

Item code 86.T018.1441.02

Please read all instructions before installation to avoid any problems.

#### INDOOR / TRACKLIGHTS / MATRIX / **MATRIX 3X3**

Item code 86.T018.1441.02