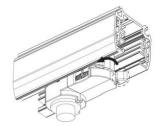

### **Integrated Adapter Installation Instructions**

adapter's positions are the same as the picture direction with the showed before installation.

track plane.

select the power knob: phase 1/ phase 2/ phase 3. Can swing clockwise and anticlockwise.