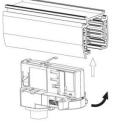

#### **Remove Instructions**

Turn the hand grip to the position as shown

## **Remove Instructions**

Turn the hand grip to the position as shown

Remove the track adapter as shown