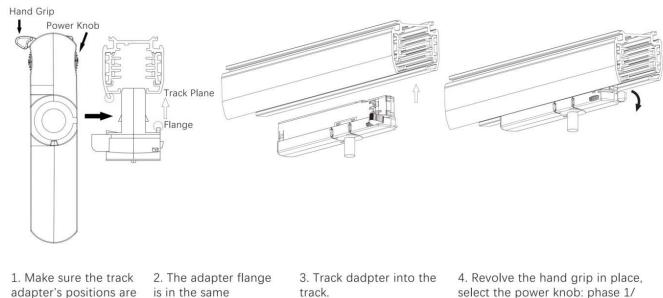

### Adapter Installation Instructions

adapter's positions are the same as the picture direction with the showed before installation.

2. The adapter flange is in the same track plane.

3. Track dadpter into the track.

4. Revolve the hand grip in place, select the power knob: phase 1/ phase 2/ phase 3. Can swing clockwise and anticlockwise.