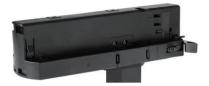

#### **Remove Instructions**

Turn the hand grip to the position as shown

### **Integrated Adapter Installation Instructions**

adapter's positions are the same as the picture direction with the showed before installation.

track plane.

select the power knob: phase 1/ phase 2/ phase 3. Can swing clockwise and anticlockwise.

## **Remove Instructions**

Turn the hand grip to the position as shown

Remove the track adapter as shown