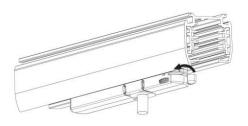

lation Instructions



1. Make sure the track adapter's positions are the same as the picture direction with the showed before installation.

2. The adapter flange is in the same track plane.



3. Track dadpter into the track.



4. Revolve the hand grip in place, select the power knob: phase 1/ phase 2/ phase 3. Can swing clockwise and anticlockwise.



### INDOOR / TRACKLIGHTS / MATRIX / **MATRIX 3X3**

Item code 86.T018.1443.01

### **Remove Instructions**



Turn the hand grip to the position as shown

### **Integrated Adapter Installation Instructions**





adapter's positions are the same as the picture direction with the showed before installation.

track plane.

select the power knob: phase 1/ phase 2/ phase 3. Can swing clockwise and anticlockwise.

### **Remove Instructions**



Turn the hand grip to the position as shown



Remove the track adapter as shown