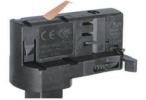

# Adapter Installation Instructions

1. Make sure the track adapter's positions are the same as the picture direction with the showed before installation.

2. The adapter flange is in the same track plane.

3. Track dadpter into the track.

4. Revolve the hand grip in place, select the power knob: phase 1/ phase 2/ phase 3. Can swing clockwise and anticlockwise.