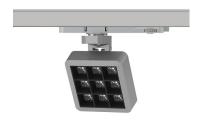

### INDOOR / TRACKLIGHTS / MATRIX / MATRIX 3X3

#### Item code 86.T018.1443.01

- Installation and wiring of luminaire must be in accordance with all applicable local codes.
- Installation, inspection, and maintenance of luminaires should be performed by a qualified
- electrician.
- DO NOT make or alter any open holes in the luminaire. Do not modify the luminaire.
- DO NOT install damaged product.
- Make sure electrical power is OFF before and during installation and maintenance.
- Make sure the equipment is properly grounded.
- Make sure the supply voltage is same as the rated fixture voltage.

### INDOOR / TRACKLIGHTS / MATRIX / MATRIX 3X3

Item code 86.T018.1443.01

Please read all instructions before installation to avoid any problems.