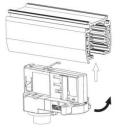

### **Remove Instructions**

Turn the hand grip to the position as shown

### **Remove Instructions**

Turn the hand grip to the position as shown

Remove the track adapter as shown