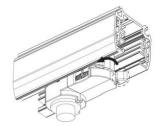

# Adapter Installation Instructions

1. Make sure the track adapter's positions are the same as the picture direction with the showed before installation.

2. The adapter flange is in the same track plane.