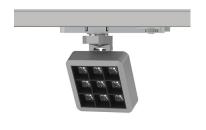

### INDOOR / TRACKLIGHTS / MATRIX / MATRIX 3X3

#### Item code 86.T018.1443.03

- Installation and wiring of luminaire must be in accordance with all applicable local codes.
- Installation, inspection, and maintenance of luminaires should be performed by a qualified
- electrician.
- DO NOT make or alter any open holes in the luminaire. Do not modify the luminaire.
- DO NOT install damaged product.
- Make sure electrical power is OFF before and during installation and maintenance.
- Make sure the equipment is properly grounded.
- Make sure the supply voltage is same as the rated fixture voltage.

### INDOOR / TRACKLIGHTS / MATRIX / MATRIX 3X3

Item code 86.T018.1443.03

Please read all instructions before installation to avoid any problems.