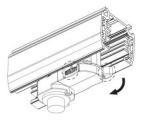

ll at the place easy to loose, break and other instability surface
- 6. Do not impact or exert greater pressure on the lighting surface

## Cautions

- 1. Power off before replacement
- 2. Don't touch the lamp when light
- 3. Don't use it in sealed fixture
- 4. If not bright, blink, dimming and other fault, please contact our service staff firstly instead of repairing it by yourself
- 5. Consult competent electricians for technical support

# 4 Wire (3-Phase) Track Rail and Adapter Type







4 Wire (3-Phase) Rail

Adapter

Integrated Adapter

# **Adapter Installation Instructions**



1. Make sure the track adapter's positions are the same as the picture direction with the showed before installation.

2. The adapter flange is in the same track plane.



3. Track dadpter into the track.



4. Revolve the hand grip in place, select the power knob: phase 1/ phase 2/ phase 3. Can swing clockwise and anticlockwise.



### INDOOR / TRACKLIGHTS / MATRIX / MATRIX 3X3

Item code 86.T018.1443.03

### **Remove Instructions**



Turn the hand grip to the position as shown

### Integrated Adapter Installation Instructions





### **Remove Instructions**

showed before

installation.



track plane.

Turn the hand grip to the position as shown



clockwise and anticlockwise.

Remove the track adapter as shown