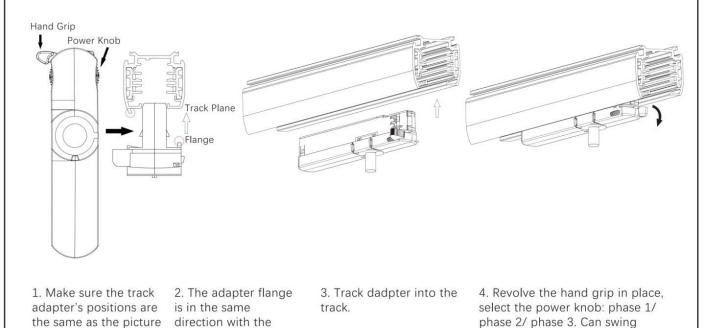

# **Adapter Installation Instructions**

1. Make sure the track adapter's positions are the same as the picture direction with the showed before installation.

2. The adapter flange is in the same track plane.

3. Track dadpter into the track.

4. Revolve the hand grip in place, select the power knob: phase 1/ phase 2/ phase 3. Can swing clockwise and anticlockwise.