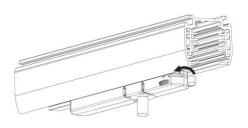

nsult competent electricians for technical support

# 4 Wire (3-Phase) Track Rail and Adapter Type







4 Wire (3-Phase) Rail

Adapter

Integrated Adapter

# **Adapter Installation Instructions**



1. Make sure the track adapter's positions are the same as the picture direction with the showed before installation.

2. The adapter flange is in the same track plane.



3. Track dadpter into the track.



4. Revolve the hand grip in place, select the power knob: phase 1/ phase 2/ phase 3. Can swing clockwise and anticlockwise.



### INDOOR / TRACKLIGHTS / MATRIX / MATRIX 3X3

Item code 86.T018.1443.03

### **Remove Instructions**



Turn the hand grip to the position as shown

### Integrated Adapter Installation Instructions





### **Remove Instructions**

showed before

installation.



track plane.

Turn the hand grip to the position as shown



clockwise and anticlockwise.

Remove the track adapter as shown