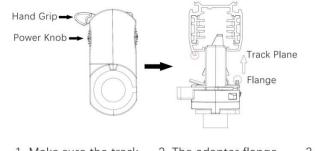

# **Adapter Installation Instructions**

1. Make sure the track adapter's positions are the same as the picture direction with the showed before installation.

2. The adapter flange is in the same track plane.

3. Track dadpter into the track.

4. Revolve the hand grip in place, select the power knob: phase 1/ phase 2/ phase 3. Can swing clockwise and anticlockwise.