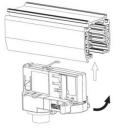

### **Remove Instructions**

Turn the hand grip to the position as shown

### **Remove Instructions**

showed before

installation.

track plane.

Turn the hand grip to the position as shown

clockwise and anticlockwise.

Remove the track adapter as shown