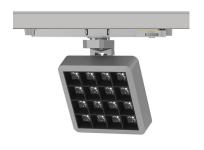

# INDOOR / TRACKLIGHTS / MATRIX / MATRIX 4X4

#### Item code 86.T018.2311.01

- Installation and wiring of luminaire must be in accordance with all applicable local codes.
- Installation, inspection, and maintenance of luminaires should be performed by a qualified
- electrician.
- DO NOT make or alter any open holes in the luminaire. Do not modify the luminaire.
- DO NOT install damaged product.
- Make sure electrical power is OFF before and during installation and maintenance.
- Make sure the equipment is properly grounded.
- Make sure the supply voltage is same as the rated fixture voltage.

#### INDOOR / TRACKLIGHTS / MATRIX / **MATRIX 4X4**

Item code 86.T018.2311.01

Please read all instructions before installation to avoid any problems.