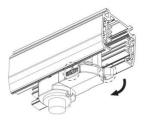

## **Adapter Installation Instructions**

1. Make sure the track adapter's positions are the same as the picture direction with the showed before installation.

2. The adapter flange is in the same track plane.

3. Track dadpter into the track.

4. Revolve the hand grip in place, select the power knob: phase 1/ phase 2/ phase 3. Can swing clockwise and anticlockwise.