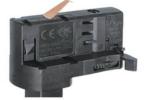

## **Adapter Installation Instructions**

1. Make sure the track adapter's positions are the same as the picture direction with the showed before installation.

2. The adapter flange is in the same track plane.

3. Track dadpter into the track.

4. Revolve the hand grip in place, select the power knob: phase 1/ phase 2/ phase 3. Can swing clockwise and anticlockwise.

#### **Remove Instructions**

Turn the hand grip to the position as shown