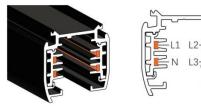

# 4 Wire (3-Phase) Track Rail and Adapter Type

4 Wire (3-Phase) Rail

Adapter

Integrated Adapter

## **Adapter Installation Instructions**

1. Make sure the track adapter's positions are the same as the picture direction with the showed before installation.

2. The adapter flange is in the same track plane.

3. Track dadpter into the track.

4. Revolve the hand grip in place, select the power knob: phase 1/ phase 2/ phase 3. Can swing clockwise and anticlockwise.