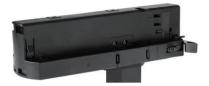

## Integrated Adapter Installation Instructions

## **Remove Instructions**

showed before

installation.

track plane.

Turn the hand grip to the position as shown

clockwise and anticlockwise.

Remove the track adapter as shown