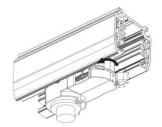

## **Adapter Installation Instructions**

1. Make sure the track adapter's positions are the same as the picture direction with the showed before installation.

2. The adapter flange is in the same track plane.

3. Track dadpter into the track.

4. Revolve the hand grip in place, select the power knob: phase 1/ phase 2/ phase 3. Can swing clockwise and anticlockwise.