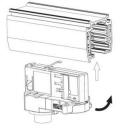

similar materials
- 5. Do not install at the place easy to loose, break and other instability surface
- 6. Do not impact or exert greater pressure on the lighting surface

## Cautions

- 1. Power off before replacement
- 2. Don't touch the lamp when light
- 3. Don't use it in sealed fixture
- 4. If not bright, blink, dimming and other fault, please contact our service staff firstly instead of repairing it by yourself
- 5. Consult competent electricians for technical support

# 4 Wire (3-Phase) Track Rail and Adapter Type







4 Wire (3-Phase) Rail

Adapter

Integrated Adapter

## **Adapter Installation Instructions**



1. Make sure the track adapter's positions are the same as the picture direction with the showed before installation.

2. The adapter flange is in the same track plane.



3. Track dadpter into the track.



4. Revolve the hand grip in place, select the power knob: phase 1/ phase 2/ phase 3. Can swing clockwise and anticlockwise.



#### INDOOR / TRACKLIGHTS / MATRIX / MATRIX 4X4

Item code 86.T018.2311.01

#### **Remove Instructions**



Turn the hand grip to the position as shown

## Integrated Adapter Installation Instructions





## **Remove Instructions**

showed before

installation.



track plane.

Turn the hand grip to the position as shown



clockwise and anticlockwise.

Remove the track adapter as shown