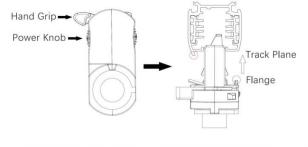

## **Adapter Installation Instructions**

1. Make sure the track adapter's positions are the same as the picture direction with the showed before installation.

2. The adapter flange is in the same track plane.

3. Track dadpter into the track.

4. Revolve the hand grip in place, select the power knob: phase 1/ phase 2/ phase 3. Can swing clockwise and anticlockwise.

#### **Remove Instructions**

Turn the hand grip to the position as shown