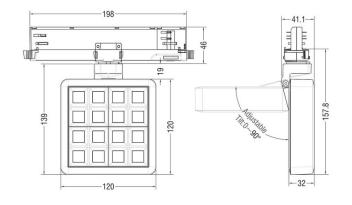

| Real luminous flux (Lm)     | 2358           |
| Luminous efficiency (Lm/W)  | 85.64          |
| Beam angle (º)              | 12             |
| Life time (h)               | 50000 h L80B10 |
| IP                          | 20             |
| Electrical class insulation | Clas II        |
| Colour                      | Black          |
| Chip Brand                  | OSRAM          |
| Control gear included       | Yes            |
| Control gear                | ON/OFF         |
| Flicker Free                | Yes            |
| Light source                | LED            |
| Type of LED                 | СОВ            |
| Colour temperature (K)      | 3000           |
| Colour consistency (SDCM)   | SDCM<3         |
| CRI                         | 90             |

## **Scheme**