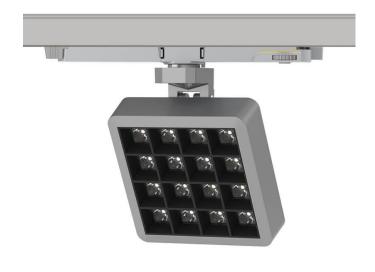

## **MATRIX 4x4**

Lavov tracklight from the family MATRIX with a power of 27,53W, CRI 90 and CCT 3000K, 12 degrees beam angle. With a total lumen output of 2358lm, and a luminous efficacy of 85,64lm/W. Made in Die Cast Aluminum and finished in Black color. ON/OFF driver.