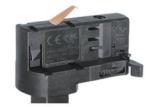

#### **Adapter Installation Instructions**

2. The adapter flange is in the same track plane.

3. Track dadpter into the track.

4. Revolve the hand grip in place, select the power knob: phase 1/ phase 2/ phase 3. Can swing clockwise and anticlockwise.

## **Remove Instructions**

Turn the hand grip to the position as shown

Remove the track adapter as shown

## **Integrated Adapter Installation Instructions**

- 1. Make sure the track adapter's positions are the same as the picture direction with the showed before installation.
- 2. The adapter flange is in the same track plane.
- 3. Track dadpter into the track.
- 4. Revolve the hand grip in place, select the power knob: phase 1/ phase 2/ phase 3. Can swing clockwise and anticlockwise.