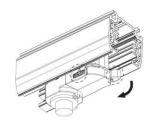

#### **Adapter Installation Instructions**

2. The adapter flange is in the same track plane.

3. Track dadpter into the track.

4. Revolve the hand grip in place, select the power knob: phase 1/ phase 2/ phase 3. Can swing clockwise and anticlockwise.

## **Integrated Adapter Installation Instructions**

- 1. Make sure the track adapter's positions are the same as the picture direction with the showed before installation.
- 2. The adapter flange is in the same track plane.
- 3. Track dadpter into the track.
- 4. Revolve the hand grip in place, select the power knob: phase 1/ phase 2/ phase 3. Can swing clockwise and anticlockwise.