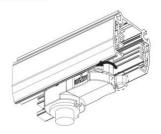

#### **Adapter Installation Instructions**

2. The adapter flange is in the same track plane.

3. Track dadpter into the track.

4. Revolve the hand grip in place, select the power knob: phase 1/ phase 2/ phase 3. Can swing clockwise and anticlockwise.

## **Integrated Adapter Installation Instructions**

- 1. Make sure the track adapter's positions are the same as the picture direction with the showed before installation.
- 2. The adapter flange is in the same track plane.
- 3. Track dadpter into the track.
- 4. Revolve the hand grip in place, select the power knob: phase 1/ phase 2/ phase 3. Can swing clockwise and anticlockwise.