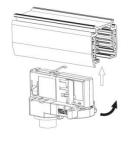

## **Integrated Adapter Installation Instructions**

- 1. Make sure the track adapter's positions are the same as the picture direction with the showed before installation.
- 2. The adapter flange is in the same track plane.
- 3. Track dadpter into the track.
- 4. Revolve the hand grip in place, select the power knob: phase 1/ phase 2/ phase 3. Can swing clockwise and anticlockwise.