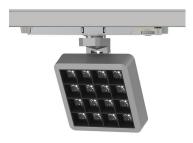

#### INDOOR / TRACKLIGHTS / MATRIX / **MATRIX 4X4**

#### Item code 86.T018.2311.02

- Installation and wiring of luminaire must be in accordance with all applicable local codes.
- Installation, inspection, and maintenance of luminaires should be performed by a qualified electrician.
- DO NOT make or alter any open holes in the luminaire. Do not modify the luminaire.
- DO NOT install damaged product.
- Make sure electrical power is OFF before and during installation and maintenance.
- Make sure the equipment is properly grounded.
- Make sure the supply voltage is same as the rated fixture voltage.