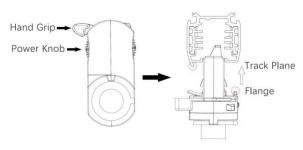

#### **Adapter Installation Instructions**

2. The adapter flange is in the same track plane.

3. Track dadpter into the track.

4. Revolve the hand grip in place, select the power knob: phase 1/ phase 2/ phase 3. Can swing clockwise and anticlockwise.