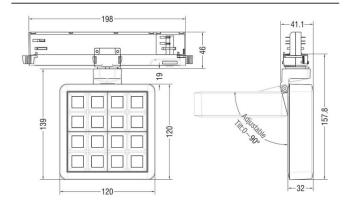

| Real luminous flux (Lm)     | 2358           |
| Luminous efficiency (Lm/W)  | 85.64          |
| Beam angle (º)              | 12             |
| Life time (h)               | 50000 h L80B10 |
| IP                          | 20             |
| Electrical class insulation | Clas II        |
| Colour                      | Grey           |
| Chip Brand                  | OSRAM          |
| Control gear included       | Yes            |
| Control gear                | ON/OFF         |
| Flicker Free                | Yes            |
| Light source                | LED            |
| Type of LED                 | СОВ            |
| Colour temperature (K)      | 3000           |
| Colour consistency (SDCM)   | SDCM<3         |
| CRI                         | 90             |

## **Scheme**