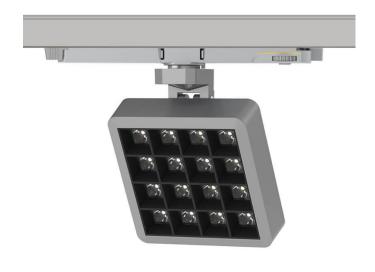

## **MATRIX 4x4**

Lavov tracklight from the family MATRIX with a power of 27,53W, CRI 90 and CCT 3000K, 12 degrees beam angle. With a total lumen output of 2358lm, and a luminous efficacy of 85,64lm/W. Made in Die Cast Aluminum and finished in Grey color. ON/OFF driver.