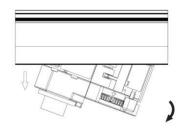

## **Remove Instructions**

Remove the track adapter as shown

## **Remove Instructions**

Turn the hand grip to the position as shown

Remove the track adapter as shown