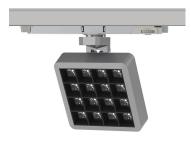

#### INDOOR / TRACKLIGHTS / MATRIX / **MATRIX 4X4**

#### Item code 86.T018.2311.03

- Installation and wiring of luminaire must be in accordance with all applicable local codes.
- Installation, inspection, and maintenance of luminaires should be performed by a qualified electrician.
- DO NOT make or alter any open holes in the luminaire. Do not modify the luminaire.
- DO NOT install damaged product.
- Make sure electrical power is OFF before and during installation and maintenance.
- Make sure the equipment is properly grounded.
- Make sure the supply voltage is same as the rated fixture voltage.