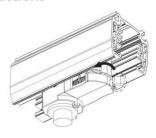

#### **Adapter Installation Instructions**

2. The adapter flange is in the same track plane.

3. Track dadpter into the track.

4. Revolve the hand grip in place, select the power knob: phase 1/ phase 2/ phase 3. Can swing clockwise and anticlockwise.

## **Integrated Adapter Installation Instructions**

- 1. Make sure the track adapter's positions are the same as the picture direction with the showed before installation.
- 2. The adapter flange is in the same track plane.
- 3. Track dadpter into the track.
- 4. Revolve the hand grip in place, select the power knob: phase 1/ phase 2/ phase 3. Can swing clockwise and anticlockwise.