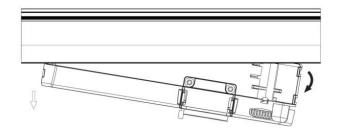

## **Remove Instructions**

Remove the track adapter as shown

## **Remove Instructions**

Turn the hand grip to the position as shown

Remove the track adapter as shown