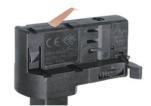

## **Remove Instructions**

Remove the track adapter as shown

## **Remove Instructions**

Turn the hand grip to the position as shown

Remove the track adapter as shown