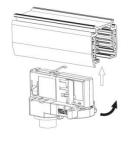

## **Remove Instructions**

Remove the track adapter as shown

## **Remove Instructions**

Turn the hand grip to the position as shown

Remove the track adapter as shown