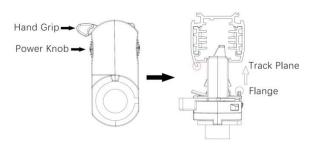

#### **Adapter Installation Instructions**

2. The adapter flange is in the same track plane.

3. Track dadpter into the track.

4. Revolve the hand grip in place, select the power knob: phase 1/ phase 2/ phase 3. Can swing clockwise and anticlockwise.

## **Integrated Adapter Installation Instructions**

- 1. Make sure the track adapter's positions are the same as the picture direction with the showed before installation.
- 2. The adapter flange is in the same track plane.
- 3. Track dadpter into the track.
- 4. Revolve the hand grip in place, select the power knob: phase 1/ phase 2/ phase 3. Can swing clockwise and anticlockwise.