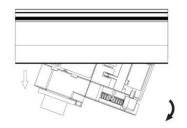

## **Remove Instructions**

Turn the hand grip to the position as shown

Remove the track adapter as shown