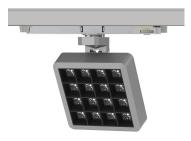

#### INDOOR / TRACKLIGHTS / MATRIX / **MATRIX 4X4**

#### Item code 86.T018.2313.01

- Installation and wiring of luminaire must be in accordance with all applicable local codes.
- Installation, inspection, and maintenance of luminaires should be performed by a qualified electrician.
- DO NOT make or alter any open holes in the luminaire. Do not modify the luminaire.
- DO NOT install damaged product.
- Make sure electrical power is OFF before and during installation and maintenance.
- Make sure the equipment is properly grounded.
- Make sure the supply voltage is same as the rated fixture voltage.