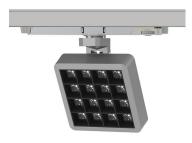

### INDOOR / TRACKLIGHTS / MATRIX / **MATRIX 4X4**

#### Item code 86.T018.2313.02

- Installation and wiring of luminaire must be in accordance with all applicable local codes.
- Installation, inspection, and maintenance of luminaires should be performed by a qualified electrician.
- DO NOT make or alter any open holes in the luminaire. Do not modify the luminaire.
- DO NOT install damaged product.
- Make sure electrical power is OFF before and during installation and maintenance.
- Make sure the equipment is properly grounded.
- Make sure the supply voltage is same as the rated fixture voltage.