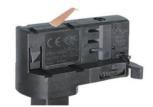

# 4 Wire (3-Phase) Track Rail and Adapter Type

4 Wire (3-Phase) Rail

Adapter

Integrated Adapter

#### **Adapter Installation Instructions**

2. The adapter flange is in the same track plane.

3. Track dadpter into the track.

4. Revolve the hand grip in place, select the power knob: phase 1/ phase 2/ phase 3. Can swing clockwise and anticlockwise.

## **Integrated Adapter Installation Instructions**

- 1. Make sure the track adapter's positions are the same as the picture direction with the showed before installation.
- 2. The adapter flange is in the same track plane.
- 3. Track dadpter into the track.
- 4. Revolve the hand grip in place, select the power knob: phase 1/ phase 2/ phase 3. Can swing clockwise and anticlockwise.