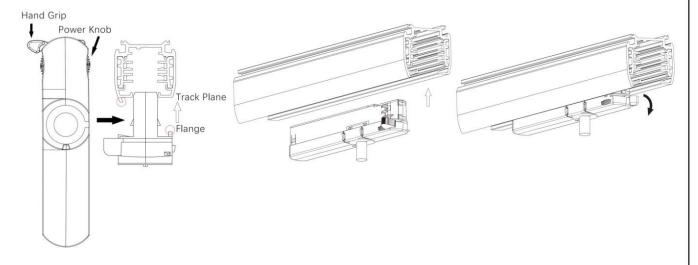

#### **Adapter Installation Instructions**

2. The adapter flange is in the same track plane.

3. Track dadpter into the track.

4. Revolve the hand grip in place, select the power knob: phase 1/ phase 2/ phase 3. Can swing clockwise and anticlockwise.

## **Integrated Adapter Installation Instructions**

- 1. Make sure the track adapter's positions are the same as the picture direction with the showed before installation.
- 2. The adapter flange is in the same track plane.
- 3. Track dadpter into the track.
- 4. Revolve the hand grip in place, select the power knob: phase 1/ phase 2/ phase 3. Can swing clockwise and anticlockwise.