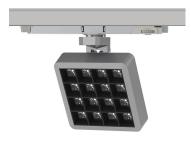

### INDOOR / TRACKLIGHTS / MATRIX / **MATRIX 4X4**

#### Item code 86.T018.2313.03

- Installation and wiring of luminaire must be in accordance with all applicable local codes.
- Installation, inspection, and maintenance of luminaires should be performed by a qualified electrician.
- DO NOT make or alter any open holes in the luminaire. Do not modify the luminaire.
- DO NOT install damaged product.
- Make sure electrical power is OFF before and during installation and maintenance.
- Make sure the equipment is properly grounded.
- Make sure the supply voltage is same as the rated fixture voltage.