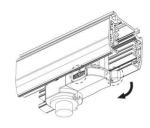

## **Remove Instructions**

Turn the hand grip to the position as shown

Remove the track adapter as shown

# **Remove Instructions**

Turn the hand grip to the position as shown

Remove the track adapter as shown