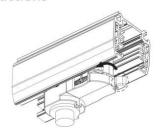

#### **Adapter Installation Instructions**

2. The adapter flange is in the same track plane.

3. Track dadpter into the track.

4. Revolve the hand grip in place, select the power knob: phase 1/ phase 2/ phase 3. Can swing clockwise and anticlockwise.

## **Integrated Adapter Installation Instructions**

- 1. Make sure the track adapter's positions are the same as the picture direction with the showed before installation.
- 2. The adapter flange is in the same track plane.
- 3. Track dadpter into the track.
- 4. Revolve the hand grip in place, select the power knob: phase 1/ phase 2/ phase 3. Can swing clockwise and anticlockwise.