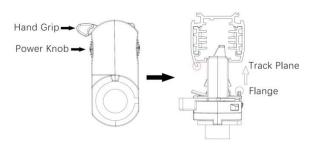

#### **Adapter Installation Instructions**

2. The adapter flange is in the same track plane.

3. Track dadpter into the track.

4. Revolve the hand grip in place, select the power knob: phase 1/ phase 2/ phase 3. Can swing clockwise and anticlockwise.