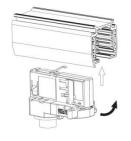

#### **Adapter Installation Instructions**

2. The adapter flange is in the same track plane.

3. Track dadpter into the track.

4. Revolve the hand grip in place, select the power knob: phase 1/ phase 2/ phase 3. Can swing clockwise and anticlockwise.