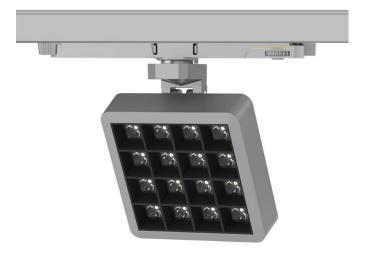

## MATRIX 4x4

Lavov tracklight from the family MATRIX with a power of 27,55W, CRI 90 and CCT 3000K, 24,3 degrees beam angle. With a total lumen output of 2432,3lm, and a luminous efficacy of 88,27lm/W. Made in Die Cast Aluminum and finished in White color. ON/OFF driver.

| Item code    | 86.T018.2321.01<br>Indoor<br>Tracklights |  |
|--------------|------------------------------------------|--|
| Product type |                                          |  |
| Category     |                                          |  |
| Family       | MATRIX                                   |  |
| Subfamily    | MATRIX 4x4                               |  |
| Pictograms   | 220 v CRI CE Driver<br>240 v 90 CE INCL. |  |
|              | On IP 20                                 |  |