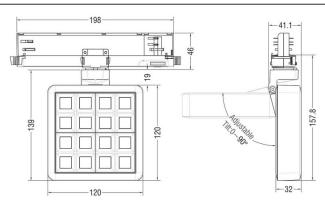

## MATRIX 4x4

Lavov tracklight from the family MATRIX with a power of 27,55W, CRI 90 and CCT 3000K, 24,3 degrees beam angle. With a total lumen output of 2432,3lm, and a luminous efficacy of 88,27lm/W. Made in Die Cast Aluminum and finished in White color. ON/OFF driver.

| Item code    | 86.T018.2321.01<br>Indoor<br>Tracklights |  |
|--------------|------------------------------------------|--|
| Product type |                                          |  |
| Category     |                                          |  |
| Family       | MATRIX                                   |  |
| Subfamily    | MATRIX 4x4                               |  |
| Pictograms   | 220 v CRI CE Driver<br>240 v 90 CE INCL. |  |
|              | On IP 20                                 |  |

## Scheme

| Product                     |                   |
|-----------------------------|-------------------|
| Real power (W)              | 27.55             |
| Real luminous flux (Lm)     | 2432.300000000002 |
| Luminous efficiency (Lm/W)  | 88.27             |
| Beam angle (º)              | 24.3              |
| Life time (h)               | 50000 h L80B10    |
| IP                          | 20                |
| Electrical class insulation | Clas II           |
| Colour                      | White             |
| Chip Brand                  | OSRAM             |
| Control gear included       | Yes               |
| Control gear                | ON/OFF            |
| Flicker Free                | Yes               |
| Light source                | LED               |
| Type of LED                 | СОВ               |
| Colour temperature (K)      | 3000              |
| Colour consistency (SDCM)   | SDCM<3            |
| CRI                         | 90                |