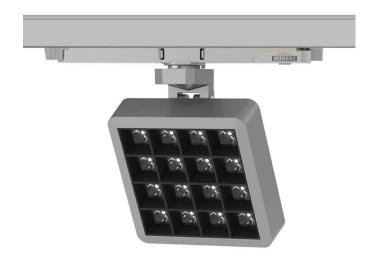

## **MATRIX 4x4**

Lavov tracklight from the family MATRIX with a power of 27,55W, CRI 90 and CCT 3000K, 24,3 degrees beam angle. With a total lumen output of 2432,3lm, and a luminous efficacy of 88,27lm/W. Made in Die Cast Aluminum and finished in Black color. ON/OFF driver.