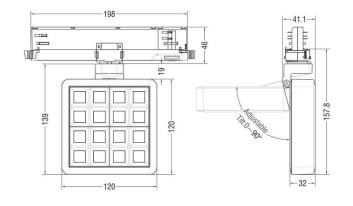

efficiency (Lm/W)  | 88.27              |
| Beam angle (º)              | 24.3               |
| Life time (h)               | 50000 h L80B10     |
| IP                          | 20                 |
| Electrical class insulation | Clas II            |
| Colour                      | Black              |
| Chip Brand                  | OSRAM              |
| Control gear included       | Yes                |
| Control gear                | ON/OFF             |
| Flicker Free                | Yes                |
| Light source                | LED                |
| Type of LED                 | СОВ                |
| Colour temperature (K)      | 3000               |
| Colour consistency (SDCM)   | SDCM<3             |
| CRI                         | 90                 |

## **Scheme**