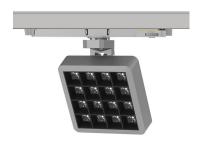

#### INDOOR / TRACKLIGHTS / MATRIX / MATRIX 4X4

#### Item code 86.T018.2321.02

- Installation and wiring of luminaire must be in accordance with all applicable local codes.
- Installation, inspection, and maintenance of luminaires should be performed by a qualified
- electrician.
- DO NOT make or alter any open holes in the luminaire. Do not modify the luminaire.
- DO NOT install damaged product.
- Make sure electrical power is OFF before and during installation and maintenance.
- Make sure the equipment is properly grounded.
- Make sure the supply voltage is same as the rated fixture voltage.

#### INDOOR / TRACKLIGHTS / MATRIX / **MATRIX 4X4**

Item code 86.T018.2321.02

Please read all instructions before installation to avoid any problems.