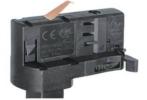

## Adapter

Integrated Adapter

## Adapter Installation Instructions

adapter's positions are the same as the picture direction with the showed before installation.

2. The adapter flange is in the same track plane.

3. Track dadpter into the track.

4. Revolve the hand grip in place, select the power knob: phase 1/ phase 2/ phase 3. Can swing clockwise and anticlockwise.