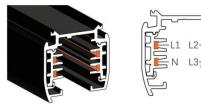

ghting, protection level is IP20, do not use in high humidity condition
- 2. Working condition -20°C +40°C, do not use in ultra high(low) temperature environment
- 3. Keep away from flammable and explosive environment
- 4. Do not cover the luminary with insulated liner or similar materials
- 5. Do not install at the place easy to loose, break and other instability surface
- 6. Do not impact or exert greater pressure on the lighting surface

# Cautions

- 1. Power off before replacement
- 2. Don't touch the lamp when light
- 3. Don't use it in sealed fixture
- 4. If not bright, blink, dimming and other fault, please contact our service staff firstly instead of repairing it by yourself
- 5. Consult competent electricians for technical support

# 4 Wire (3-Phase) Track Rail and Adapter Type







4 Wire (3-Phase) Rail

## Adapter

Integrated Adapter

## Adapter Installation Instructions



adapter's positions are the same as the picture direction with the showed before installation.

2. The adapter flange is in the same track plane.



3. Track dadpter into the track.



4. Revolve the hand grip in place, select the power knob: phase 1/ phase 2/ phase 3. Can swing clockwise and anticlockwise.



#### INDOOR / TRACKLIGHTS / MATRIX / **MATRIX 4X4**

Item code 86.T018.2321.02

#### **Remove Instructions**



Turn the hand grip to the position as shown

## **Integrated Adapter Installation Instructions**





adapter's positions are the same as the picture direction with the showed before installation.

track plane.

select the power knob: phase 1/ phase 2/ phase 3. Can swing clo