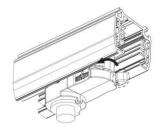

## **Remove Instructions**

Turn the hand grip to the position as shown

Remove the track adapter as shown