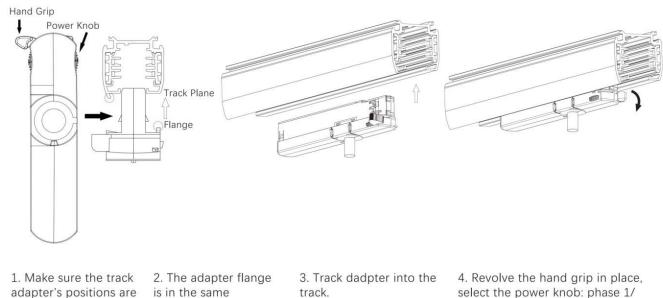

## Adapter Installation Instructions

adapter's positions are the same as the picture direction with the showed before installation.

2. The adapter flange is in the same track plane.

3. Track dadpter into the track.

4. Revolve the hand grip in place, select the power knob: phase 1/ phase 2/ phase 3. Can swing clockwise and anticlockwise.