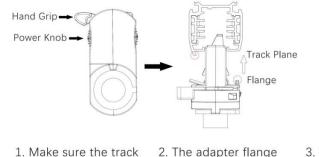

## Adapter Installation Instructions

adapter's positions are the same as the picture direction with the showed before installation.

2. The adapter flange is in the same track plane.

3. Track dadpter into the track.

4. Revolve the hand grip in place, select the power knob: phase 1/ phase 2/ phase 3. Can swing clockwise and anticlockwise.