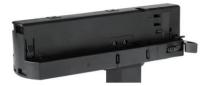

#### **Remove Instructions**

Turn the hand grip to the position as shown

## **Integrated Adapter Installation Instructions**

adapter's positions are the same as the picture direction with the showed before installation.

track plane.

select the power knob: phase 1/ phase 2/ phase 3. Can swing clockwise and anticlockwise.

## **Remove Instructions**

Turn the hand grip to the position as shown

Remove the track adapter as shown