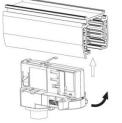

## **Integrated Adapter Installation Instructions**

adapter's positions are the same as the picture direction with the showed before installation.

track plane.

select the power knob: phase 1/ phase 2/ phase 3. Can swing clockwise and anticlockwise.