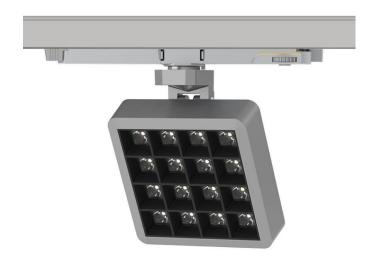

## **MATRIX 4x4**

Lavov tracklight from the family MATRIX with a power of 27,55W, CRI 90 and CCT 3000K, 24,3 degrees beam angle. With a total lumen output of 2432,3lm, and a luminous efficacy of 88,27lm/W. Made in Die Cast Aluminum and finished in Grey color. ON/OFF driver.