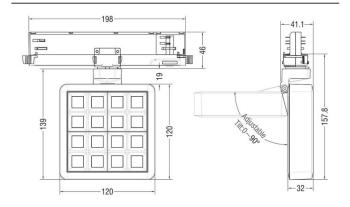

efficiency (Lm/W)  | 88.27              |
| Beam angle (º)              | 24.3               |
| Life time (h)               | 50000 h L80B10     |
| IP                          | 20                 |
| Electrical class insulation | Clas II            |
| Colour                      | Grey               |
| Chip Brand                  | OSRAM              |
| Control gear included       | Yes                |
| Control gear                | ON/OFF             |
| Flicker Free                | Yes                |
| Light source                | LED                |
| Type of LED                 | СОВ                |
| Colour temperature (K)      | 3000               |
| Colour consistency (SDCM)   | SDCM<3             |
| CRI                         | 90                 |

## **Scheme**