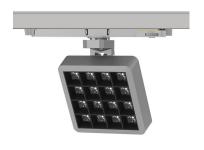

#### INDOOR / TRACKLIGHTS / MATRIX / MATRIX 4X4

### Item code 86.T018.2323.01

- Installation and wiring of luminaire must be in accordance with all applicable local codes.
- Installation, inspection, and maintenance of luminaires should be performed by a qualified
- electrician.
- DO NOT make or alter any open holes in the luminaire. Do not modify the luminaire.
- DO NOT install damaged product.
- Make sure electrical power is OFF before and during installation and maintenance.
- Make sure the equipment is properly grounded.
- Make sure the supply voltage is same as the rated fixture voltage.

### INDOOR / TRACKLIGHTS / MATRIX / **MATRIX 4X4**

Item code 86.T018.2323.01

Please read all instructions before installation to avoid any problems.