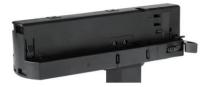

### **Integrated Adapter Installation Instructions**

adapter's positions are the same as the picture direction with the showed before installation.

track plane.

select the power knob: phase 1/ phase 2/ phase 3. Can swing clockwise and anticlockwise.