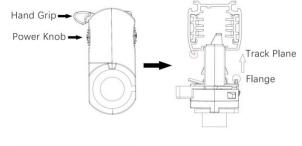

# Adapter Installation Instructions

1. Make sure the track adapter's positions are the same as the picture direction with the showed before installation.

2. The adapter flange is in the same track plane.

3. Track dadpter into the track.

4. Revolve the hand grip in place, select the power knob: phase 1/ phase 2/ phase 3. Can swing clockwise and anticlockwise.

### **Remove Instructions**

Turn the hand grip to the position as shown