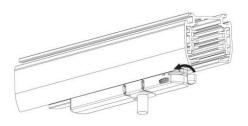

ation Instructions



1. Make sure the track adapter's positions are the same as the picture direction with the showed before installation.

2. The adapter flange is in the same track plane.



3. Track dadpter into the track.



4. Revolve the hand grip in place, select the power knob: phase 1/ phase 2/ phase 3. Can swing clockwise and anticlockwise.



#### INDOOR / TRACKLIGHTS / MATRIX / **MATRIX 4X4**

Item code 86.T018.2323.01

### **Remove Instructions**



Turn the hand grip to the position as shown

### **Integrated Adapter Installation Instructions**





adapter's positions are the same as the picture direction with the showed before installation.

track plane.

select the power knob: phase 1/ phase 2/ phase 3. Can swing clockwise and anticlockwise.

### **Remove Instructions**



Turn the hand grip to the position as shown



Remove the track adapter as shown