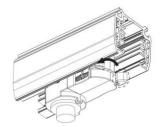

# Adapter Installation Instructions

1. Make sure the track adapter's positions are the same as the picture direction with the showed before installation.

2. The adapter flange is in the same track plane.

3. Track dadpter into the track.

4. Revolve the hand grip in place, select the power knob: phase 1/ phase 2/ phase 3. Can swing clockwise and anticlockwise.

### **Integrated Adapter Installation Instructions**

adapter's positions are the same as the picture direction with the showed before installation.

track plane.

select the power knob: phase 1/ phase 2/ phase 3. Can swing clockwise and anticlockwise.