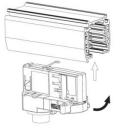

### **Remove Instructions**

Turn the hand grip to the position as shown

### **Remove Instructions**

Turn the hand grip to the position as shown

Remove the track adapter as shown