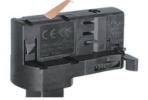

### **Remove Instructions**

Turn the hand grip to the position as shown

### **Remove Instructions**

Turn the hand grip to the position as shown

Remove the track adapter as shown