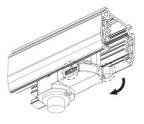

# Adapter Installation Instructions

1. Make sure the track adapter's positions are the same as the picture direction with the showed before installation.

2. The adapter flange is in the same track plane.

3. Track dadpter into the track.

4. Revolve the hand grip in place, select the power knob: phase 1/ phase 2/ phase 3. Can swing clockwise and anticlockwise.

### **Integrated Adapter Installation Instructions**

adapter's positions are the same as the picture direction with the showed before installation.

track plane.

select the power knob: phase 1/ phase 2/ phase 3. Can swing clockwise and anticlockwise.