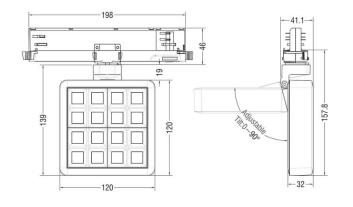

efficiency (Lm/W)  | 88.27              |
| Beam angle (º)              | 24.3               |
| Life time (h)               | 50000 h L80B10     |
| IP                          | 20                 |
| Electrical class insulation | Clas II            |
| Colour                      | Black              |
| Chip Brand                  | OSRAM              |
| Control gear included       | Yes                |
| Control gear                | DALI               |
| Flicker Free                | Yes                |
| Light source                | LED                |
| Type of LED                 | СОВ                |
| Colour temperature (K)      | 3000               |
| Colour consistency (SDCM)   | SDCM<3             |
| CRI                         | 90                 |

## **Scheme**