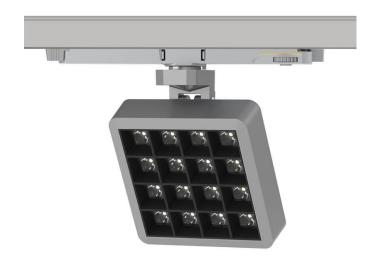

## **MATRIX 4x4**

Lavov tracklight from the family MATRIX with a power of 27,55W, CRI 90 and CCT 3000K, 24,3 degrees beam angle. With a total lumen output of 2432,3lm, and a luminous efficacy of 88,27lm/W. Made in Die Cast Aluminum and finished in Black color. DALI driver.