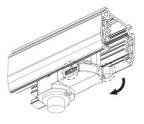

## Adapter Installation Instructions

adapter's positions are the same as the picture direction with the showed before installation.

2. The adapter flange is in the same track plane.

3. Track dadpter into the track.

4. Revolve the hand grip in place, select the power knob: phase 1/ phase 2/ phase 3. Can swing clockwise and anticlockwise.