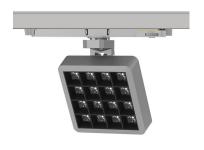

#### INDOOR / TRACKLIGHTS / MATRIX / MATRIX 4X4

#### Item code 86.T018.2323.02

- Installation and wiring of luminaire must be in accordance with all applicable local codes.
- Installation, inspection, and maintenance of luminaires should be performed by a qualified
- electrician.
- DO NOT make or alter any open holes in the luminaire. Do not modify the luminaire.
- DO NOT install damaged product.
- Make sure electrical power is OFF before and during installation and maintenance.
- Make sure the equipment is properly grounded.
- Make sure the supply voltage is same as the rated fixture voltage.

#### INDOOR / TRACKLIGHTS / MATRIX / **MATRIX 4X4**

Item code 86.T018.2323.02

Please read all instructions before installation to avoid any problems.