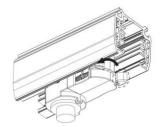

## Adapter

Integrated Adapter

## **Integrated Adapter Installation Instructions**

adapter's positions are the same as the picture direction with the showed before installation.

track plane.

select the power knob: phase 1/ phase 2/ phase 3. Can swing clockwise and anticlockwise.