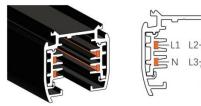

ghting, protection level is IP20, do not use in high humidity condition
- 2. Working condition -20°C +40°C, do not use in ultra high(low) temperature environment
- 3. Keep away from flammable and explosive environment
- 4. Do not cover the luminary with insulated liner or similar materials
- 5. Do not install at the place easy to loose, break and other instability surface
- 6. Do not impact or exert greater pressure on the lighting surface

# Cautions

- 1. Power off before replacement
- 2. Don't touch the lamp when light
- 3. Don't use it in sealed fixture
- 4. If not bright, blink, dimming and other fault, please contact our service staff firstly instead of repairing it by yourself
- 5. Consult competent electricians for technical support

# 4 Wire (3-Phase) Track Rail and Adapter Type







4 Wire (3-Phase) Rail

## Adapter

Integrated Adapter

## Adapter Installation Instructions



adapter's positions are the same as the picture direction with the showed before installation.

2. The adapter flange is in the same track plane.



3. Track dadpter into the track.



4. Revolve the hand grip in place, select the power knob: phase 1/ phase 2/ phase 3. Can swing clockwise and anticlockwise.



#### INDOOR / TRACKLIGHTS / MATRIX / **MATRIX 4X4**

Item code 86.T018.2323.02

#### **Remove Instructions**



Turn the hand grip to the position as shown

## **Integrated Adapter Installation Instructions**





adapter's positions are the same as the picture direction with the showed before installation.

track plane.

select the power knob: phase 1/ phase 2/ phase 3. Can swing clo