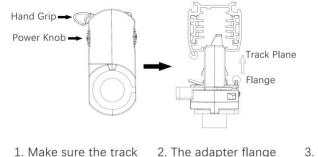

## Adapter Installation Instructions

adapter's positions are the same as the picture direction with the showed before installation.

2. The adapter flange is in the same track plane.

3. Track dadpter into the track.

4. Revolve the hand grip in place, select the power knob: phase 1/ phase 2/ phase 3. Can swing clockwise and anticlockwise.