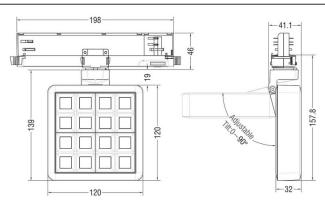

## MATRIX 4x4

Lavov tracklight from the family MATRIX with a power of 27,55W, CRI 90 and CCT 3000K, 24,3 degrees beam angle. With a total lumen output of 2432,3lm, and a luminous efficacy of 88,27lm/W. Made in Die Cast Aluminum and finished in Grey color. DALI driver.

## Scheme

| Product                     |                   |
|-----------------------------|-------------------|
| Real power (W)              | 27.55             |
| Real luminous flux (Lm)     | 2432.300000000002 |
| Luminous efficiency (Lm/W)  | 88.27             |
| Beam angle (º)              | 24.3              |
| Life time (h)               | 50000 h L80B10    |
| IP                          | 20                |
| Electrical class insulation | Clas II           |
| Colour                      | Grey              |
| Chip Brand                  | OSRAM             |
| Control gear included       | Yes               |
| Control gear                | DALI              |
| Flicker Free                | Yes               |
| Light source                | LED               |
| Type of LED                 | СОВ               |
| Colour temperature (K)      | 3000              |
| Colour consistency (SDCM)   | SDCM<3            |
| CRI                         | 90                |