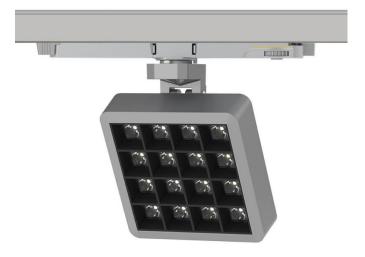

## MATRIX 4x4

Lavov tracklight from the family MATRIX with a power of 27,55W, CRI 90 and CCT 3000K, 24,3 degrees beam angle. With a total lumen output of 2432,3lm, and a luminous efficacy of 88,27lm/W. Made in Die Cast Aluminum and finished in Grey color. DALI driver.