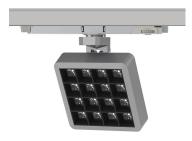

### INDOOR / TRACKLIGHTS / MATRIX / **MATRIX 4X4**

#### Item code 86.T018.2323.03

- Installation and wiring of luminaire must be in accordance with all applicable local codes.
- Installation, inspection, and maintenance of luminaires should be performed by a qualified electrician.
- DO NOT make or alter any open holes in the luminaire. Do not modify the luminaire.
- DO NOT install damaged product.
- Make sure electrical power is OFF before and during installation and maintenance.
- Make sure the equipment is properly grounded.
- Make sure the supply voltage is same as the rated fixture voltage.