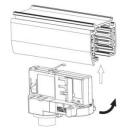

#### **Adapter Installation Instructions**

2. The adapter flange is in the same track plane.

3. Track dadpter into the track.

4. Revolve the hand grip in place, select the power knob: phase 1/ phase 2/ phase 3. Can swing clockwise and anticlockwise.

## **Integrated Adapter Installation Instructions**

- 1. Make sure the track adapter's positions are the same as the picture direction with the showed before installation.
- 2. The adapter flange is in the same track plane.
- 3. Track dadpter into the track.
- 4. Revolve the hand grip in place, select the power knob: phase 1/ phase 2/ phase 3. Can swing clockwise and anticlockwise.