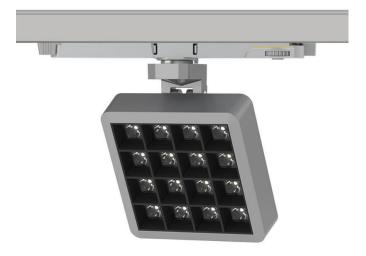

## MATRIX 4x4

Lavov tracklight from the family MATRIX with a power of 27,55W, CRI 90 and CCT 3000K, 48,3 degrees beam angle. With a total lumen output of 2371,4lm, and a luminous efficacy of 86,09lm/W. Made in Die Cast Aluminum and finished in White color. ON/OFF driver.