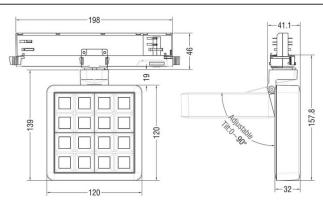

## MATRIX 4x4

Lavov tracklight from the family MATRIX with a power of 27,55W, CRI 90 and CCT 3000K, 48,3 degrees beam angle. With a total lumen output of 2371,4lm, and a luminous efficacy of 86,09lm/W. Made in Die Cast Aluminum and finished in White color. ON/OFF driver.

## Scheme

| Product                     |                |
|-----------------------------|----------------|
| Real power (W)              | 27.55          |
| Real luminous flux (Lm)     | 2371.4         |
| Luminous efficiency (Lm/W)  | 86.09          |
| Beam angle (º)              | 48.3           |
| Life time (h)               | 50000 h L80B10 |
| IP                          | 20             |
| Electrical class insulation | Clas II        |
| Colour                      | White          |
| Chip Brand                  | OSRAM          |
| Control gear included       | Yes            |
| Control gear                | ON/OFF         |
| Flicker Free                | Yes            |
| Light source                | LED            |
| Type of LED                 | СОВ            |
| Colour temperature (K)      | 3000           |
| Colour consistency (SDCM)   | SDCM<3         |
| CRI                         | 90             |