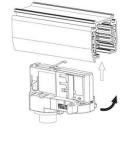

#### **Adapter Installation Instructions**

2. The adapter flange is in the same track plane.

3. Track dadpter into the track.

4. Revolve the hand grip in place, select the power knob: phase 1/ phase 2/ phase 3. Can swing clockwise and anticlockwise.

## **Integrated Adapter Installation Instructions**

- 1. Make sure the track adapter's positions are the same as the picture direction with the showed before installation.
- 2. The adapter flange is in the same track plane.
- 3. Track dadpter into the track.
- 4. Revolve the hand grip in place, select the power knob: phase 1/ phase 2/ phase 3. Can swing clockwise and anticlockwise.