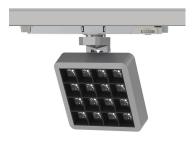

#### INDOOR / TRACKLIGHTS / MATRIX / **MATRIX 4X4**

#### Item code 86.T018.2331.01

- Installation and wiring of luminaire must be in accordance with all applicable local codes.
- Installation, inspection, and maintenance of luminaires should be performed by a qualified electrician.
- DO NOT make or alter any open holes in the luminaire. Do not modify the luminaire.
- DO NOT install damaged product.
- Make sure electrical power is OFF before and during installation and maintenance.
- Make sure the equipment is properly grounded.
- Make sure the supply voltage is same as the rated fixture voltage.