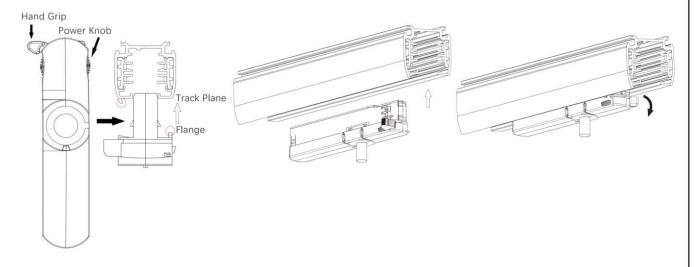

#### **Adapter Installation Instructions**

2. The adapter flange is in the same track plane.

3. Track dadpter into the track.

4. Revolve the hand grip in place, select the power knob: phase 1/ phase 2/ phase 3. Can swing clockwise and anticlockwise.

## **Integrated Adapter Installation Instructions**

- 1. Make sure the track adapter's positions are the same as the picture direction with the showed before installation.
- 2. The adapter flange is in the same track plane.
- 3. Track dadpter into the track.
- 4. Revolve the hand grip in place, select the power knob: phase 1/ phase 2/ phase 3. Can swing clockwise and anticlockwise.