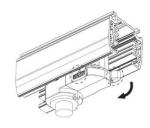

## **Remove Instructions**

Turn the hand grip to the position as shown

Remove the track adapter as shown