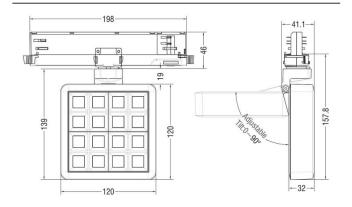

| Real luminous flux (Lm)     | 1179           |
| Luminous efficiency (Lm/W)  | 86.09          |
| Beam angle (º)              | 48.3           |
| Life time (h)               | 50000 h L80B10 |
| IP                          | 20             |
| Electrical class insulation | Clas II        |
| Colour                      | Black          |
| Chip Brand                  | OSRAM          |
| Control gear included       | Yes            |
| Control gear                | ON/OFF         |
| Flicker Free                | Yes            |
| Light source                | LED            |
| Type of LED                 | СОВ            |
| Colour temperature (K)      | 3000           |
| Colour consistency (SDCM)   | SDCM<3         |
| CRI                         | 90             |

## **Scheme**