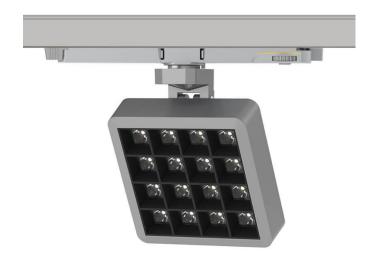

## **MATRIX 4x4**

Lavov tracklight from the family MATRIX with a power of 27,55W, CRI 90 and CCT 3000K, 48,3 degrees beam angle. With a total lumen output of 1179lm, and a luminous efficacy of 86,09lm/W. Made in Die Cast Aluminum and finished in Black color. ON/OFF driver.