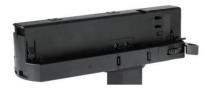

### **Integrated Adapter Installation Instructions**

adapter's positions are the same as the picture direction with the showed before installation.

track plane.

select the power knob: phase 1/ phase 2/ phase 3. Can swing clockwise and anticlockwise.