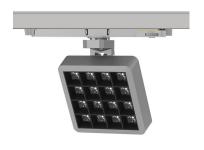

### INDOOR / TRACKLIGHTS / MATRIX / MATRIX 4X4

### Item code 86.T018.2331.02

- Installation and wiring of luminaire must be in accordance with all applicable local codes.
- Installation, inspection, and maintenance of luminaires should be performed by a qualified
- electrician.
- DO NOT make or alter any open holes in the luminaire. Do not modify the luminaire.
- DO NOT install damaged product.
- Make sure electrical power is OFF before and during installation and maintenance.
- Make sure the equipment is properly grounded.
- Make sure the supply voltage is same as the rated fixture voltage.

### INDOOR / TRACKLIGHTS / MATRIX / **MATRIX 4X4**

Item code 86.T018.2331.02

Please read all instructions before installation to avoid any problems.