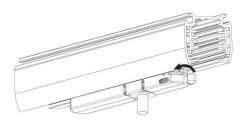

lation Instructions



1. Make sure the track adapter's positions are the same as the picture direction with the showed before installation.

2. The adapter flange is in the same track plane.



3. Track dadpter into the track.



4. Revolve the hand grip in place, select the power knob: phase 1/ phase 2/ phase 3. Can swing clockwise and anticlockwise.



### INDOOR / TRACKLIGHTS / MATRIX / **MATRIX 4X4**

Item code 86.T018.2331.02

### **Remove Instructions**



Turn the hand grip to the position as shown

### **Integrated Adapter Installation Instructions**





adapter's positions are the same as the picture direction with the showed before installation.

track plane.

select the power knob: phase 1/ phase 2/ phase 3. Can swing clockwise and anticlockwise.

### **Remove Instructions**



Turn the hand grip to the position as shown



Remove the track adapter as shown