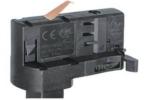

### **Remove Instructions**

Turn the hand grip to the position as shown

### **Remove Instructions**

Turn the hand grip to the position as shown

Remove the track adapter as shown