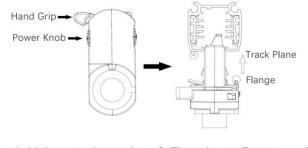

# Adapter Installation Instructions

1. Make sure the track adapter's positions are the same as the picture direction with the showed before installation.

2. The adapter flange is in the same track plane.

3. Track dadpter into the track.

4. Revolve the hand grip in place, select the power knob: phase 1/ phase 2/ phase 3. Can swing clockwise and anticlockwise.

### **Integrated Adapter Installation Instructions**

adapter's positions are the same as the picture direction with the showed before installation.

track plane.

select the power knob: phase 1/ phase 2/ phase 3. Can swing clockwise and anticlockwise.