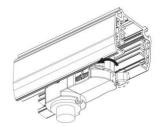

# Adapter Installation Instructions

1. Make sure the track adapter's positions are the same as the picture direction with the showed before installation.

2. The adapter flange is in the same track plane.

3. Track dadpter into the track.

4. Revolve the hand grip in place, select the power knob: phase 1/ phase 2/ phase 3. Can swing clockwise and anticlockwise.