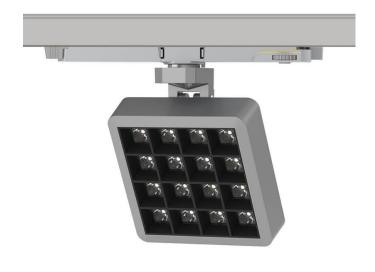

## **MATRIX 4x4**

Lavov tracklight from the family MATRIX with a power of 27,55W, CRI 90 and CCT 3000K, 48,3 degrees beam angle. With a total lumen output of 1179lm, and a luminous efficacy of 86,09lm/W. Made in Die Cast Aluminum and finished in Grey color. ON/OFF driver.