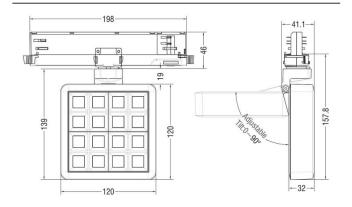

| Real luminous flux (Lm)     | 1179           |
| Luminous efficiency (Lm/W)  | 86.09          |
| Beam angle (º)              | 48.3           |
| Life time (h)               | 50000 h L80B10 |
| IP                          | 20             |
| Electrical class insulation | Clas II        |
| Colour                      | Grey           |
| Chip Brand                  | OSRAM          |
| Control gear included       | Yes            |
| Control gear                | ON/OFF         |
| Flicker Free                | Yes            |
| Light source                | LED            |
| Type of LED                 | СОВ            |
| Colour temperature (K)      | 3000           |
| Colour consistency (SDCM)   | SDCM<3         |
| CRI                         | 90             |

## **Scheme**