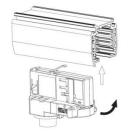

#### **Adapter Installation Instructions**

2. The adapter flange is in the same track plane.

3. Track dadpter into the track.

4. Revolve the hand grip in place, select the power knob: phase 1/ phase 2/ phase 3. Can swing clockwise and anticlockwise.

## **Integrated Adapter Installation Instructions**

- 1. Make sure the track adapter's positions are the same as the picture direction with the showed before installation.
- 2. The adapter flange is in the same track plane.
- 3. Track dadpter into the track.
- 4. Revolve the hand grip in place, select the power knob: phase 1/ phase 2/ phase 3. Can swing clockwise and anticlockwise.