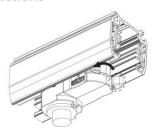

#### **Adapter Installation Instructions**

2. The adapter flange is in the same track plane.

3. Track dadpter into the track.

4. Revolve the hand grip in place, select the power knob: phase 1/ phase 2/ phase 3. Can swing clockwise and anticlockwise.

## **Integrated Adapter Installation Instructions**

- 1. Make sure the track adapter's positions are the same as the picture direction with the showed before installation.
- 2. The adapter flange is in the same track plane.
- 3. Track dadpter into the track.
- 4. Revolve the hand grip in place, select the power knob: phase 1/ phase 2/ phase 3. Can swing clockwise and anticlockwise.