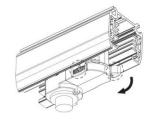

## **Remove Instructions**

Turn the hand grip to the position as shown

Remove the track adapter as shown