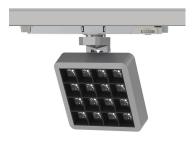

#### INDOOR / TRACKLIGHTS / MATRIX / **MATRIX 4X4**

#### Item code 86.T018.2333.01

- Installation and wiring of luminaire must be in accordance with all applicable local codes.
- Installation, inspection, and maintenance of luminaires should be performed by a qualified electrician.
- DO NOT make or alter any open holes in the luminaire. Do not modify the luminaire.
- DO NOT install damaged product.
- Make sure electrical power is OFF before and during installation and maintenance.
- Make sure the equipment is properly grounded.
- Make sure the supply voltage is same as the rated fixture voltage.