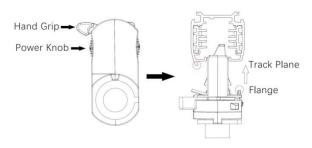

#### **Adapter Installation Instructions**

2. The adapter flange is in the same track plane.

3. Track dadpter into the track.

4. Revolve the hand grip in place, select the power knob: phase 1/ phase 2/ phase 3. Can swing clockwise and anticlockwise.