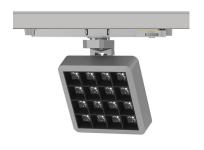

#### INDOOR / TRACKLIGHTS / MATRIX / MATRIX 4X4

#### Item code 86.T018.2333.02

- Installation and wiring of luminaire must be in accordance with all applicable local codes.
- Installation, inspection, and maintenance of luminaires should be performed by a qualified
- electrician.
- DO NOT make or alter any open holes in the luminaire. Do not modify the luminaire.
- DO NOT install damaged product.
- Make sure electrical power is OFF before and during installation and maintenance.
- Make sure the equipment is properly grounded.
- Make sure the supply voltage is same as the rated fixture voltage.

#### INDOOR / TRACKLIGHTS / MATRIX / **MATRIX 4X4**

Item code 86.T018.2333.02

Please read all instructions before installation to avoid any problems.