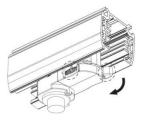

## **Integrated Adapter Installation Instructions**

the same as the picture direction with the showed before installation.

track plane.

select the power knob: phase 1/ phase 2/ phase 3. Can swing clockwise and anticlockwise.