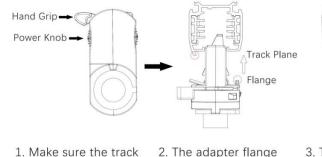

## Adapter Installation Instructions

adapter's positions are the same as the picture direction with the showed before installation.

2. The adapter flange is in the same track plane.

3. Track dadpter into the track.

4. Revolve the hand grip in place, select the power knob: phase 1/ phase 2/ phase 3. Can swing clockwise and anticlockwise.