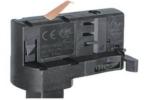

## Adapter Installation Instructions

adapter's positions are the same as the picture direction with the showed before installation.

2. The adapter flange is in the same track plane.

3. Track dadpter into the track.

4. Revolve the hand grip in place, select the power knob: phase 1/ phase 2/ phase 3. Can swing clockwise and anticlockwise.