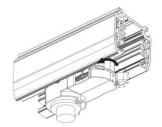

## **Integrated Adapter Installation Instructions**

the same as the picture direction with the showed before installation.

track plane.

select the power knob: phase 1/ phase 2/ phase 3. Can swing clockwise and anticlockwise.