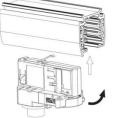

## **Integrated Adapter Installation Instructions**

the same as the picture direction with the showed before installation.

track plane.

select the power knob: phase 1/ phase 2/ phase 3. Can swing clockwise and anticlockwise.