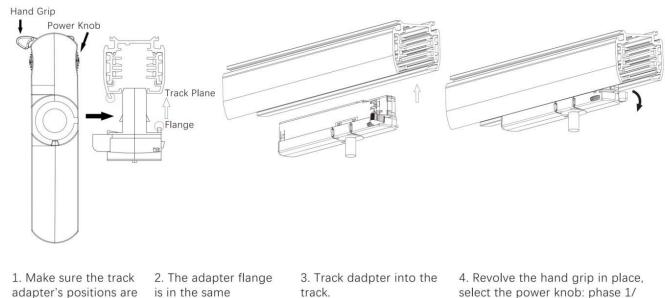

## Adapter Installation Instructions

adapter's positions are the same as the picture direction with the showed before installation.

2. The adapter flange is in the same track plane.

3. Track dadpter into the track.

4. Revolve the hand grip in place, select the power knob: phase 1/ phase 2/ phase 3. Can swing clockwise and anticlockwise.