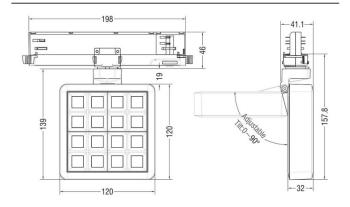

| Real luminous flux (Lm)     | 1179           |
| Luminous efficiency (Lm/W)  | 86.09          |
| Beam angle (º)              | 48.3           |
| Life time (h)               | 50000 h L80B10 |
| IP                          | 20             |
| Electrical class insulation | Clas II        |
| Colour                      | Grey           |
| Chip Brand                  | OSRAM          |
| Control gear included       | Yes            |
| Control gear                | DALI           |
| Flicker Free                | Yes            |
| Light source                | LED            |
| Type of LED                 | СОВ            |
| Colour temperature (K)      | 3000           |
| Colour consistency (SDCM)   | SDCM<3         |
| CRI                         | 90             |

## **Scheme**