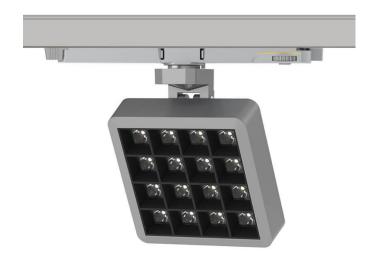

## **MATRIX 4x4**

Lavov tracklight from the family MATRIX with a power of 27,55W, CRI 90 and CCT 3000K, 48,3 degrees beam angle. With a total lumen output of 1179lm, and a luminous efficacy of 86,09lm/W. Made in Die Cast Aluminum and finished in Grey color. DALI driver.