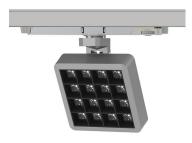

#### INDOOR / TRACKLIGHTS / MATRIX / **MATRIX 4X4**

#### Item code 86.T018.2333.03

- Installation and wiring of luminaire must be in accordance with all applicable local codes.
- Installation, inspection, and maintenance of luminaires should be performed by a qualified electrician.
- DO NOT make or alter any open holes in the luminaire. Do not modify the luminaire.
- DO NOT install damaged product.
- Make sure electrical power is OFF before and during installation and maintenance.
- Make sure the equipment is properly grounded.
- Make sure the supply voltage is same as the rated fixture voltage.