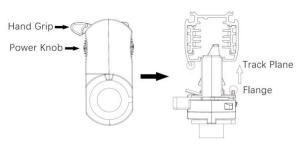

#### **Adapter Installation Instructions**

2. The adapter flange is in the same track plane.

3. Track dadpter into the track.

4. Revolve the hand grip in place, select the power knob: phase 1/ phase 2/ phase 3. Can swing clockwise and anticlockwise.

## **Integrated Adapter Installation Instructions**

- 1. Make sure the track adapter's positions are the same as the picture direction with the showed before installation.
- 2. The adapter flange is in the same track plane.
- 3. Track dadpter into the track.
- 4. Revolve the hand grip in place, select the power knob: phase 1/ phase 2/ phase 3. Can swing clockwise and anticlockwise.