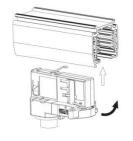

#### **Adapter Installation Instructions**

2. The adapter flange is in the same track plane.

3. Track dadpter into the track.

4. Revolve the hand grip in place, select the power knob: phase 1/ phase 2/ phase 3. Can swing clockwise and anticlockwise.

## **Integrated Adapter Installation Instructions**

- 1. Make sure the track adapter's positions are the same as the picture direction with the showed before installation.
- 2. The adapter flange is in the same track plane.
- 3. Track dadpter into the track.
- 4. Revolve the hand grip in place, select the power knob: phase 1/ phase 2/ phase 3. Can swing clockwise and anticlockwise.