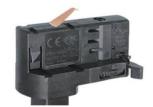

#### **Adapter Installation Instructions**

2. The adapter flange is in the same track plane.

3. Track dadpter into the track.

4. Revolve the hand grip in place, select the power knob: phase 1/ phase 2/ phase 3. Can swing clockwise and anticlockwise.

## **Remove Instructions**

Turn the hand grip to the position as shown

Remove the track adapter as shown

## **Integrated Adapter Installation Instructions**

- 1. Make sure the track adapter's positions are the same as the picture direction with the showed before installation.
- 2. The adapter flange is in the same track plane.
- 3. Track dadpter into the track.
- 4. Revolve the hand grip in place, select the power knob: phase 1/ phase 2/ phase 3. Can swing clockwise and anticlockwise.