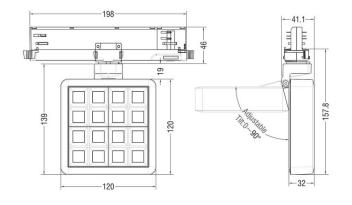

| Real luminous flux (Lm)     | 2215.9         |
| Luminous efficiency (Lm/W)  | 80.37          |
| Beam angle (º)              | 65.3           |
| Life time (h)               | 50000 h L80B10 |
| IP                          | 20             |
| Electrical class insulation | Clas II        |
| Colour                      | White          |
| Chip Brand                  | OSRAM          |
| Control gear included       | Yes            |
| Control gear                | ON/OFF         |
| Flicker Free                | Yes            |
| Light source                | LED            |
| Type of LED                 | СОВ            |
| Colour temperature (K)      | 3000           |
| Colour consistency (SDCM)   | SDCM<3         |
| CRI                         | 90             |

## **Scheme**