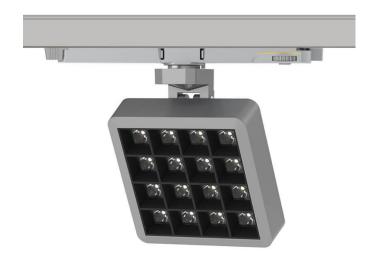

## **MATRIX 4x4**

Lavov tracklight from the family MATRIX with a power of 27,57W, CRI 90 and CCT 3000K, 65,3 degrees beam angle. With a total lumen output of 2215,9lm, and a luminous efficacy of 80,37lm/W. Made in Die Cast Aluminum and finished in White color. ON/OFF driver.