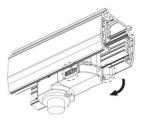

# **Adapter Installation Instructions**

1. Make sure the track adapter's positions are the same as the picture direction with the showed before installation.

2. The adapter flange is in the same track plane.

3. Track dadpter into the track.

4. Revolve the hand grip in place, select the power knob: phase 1/ phase 2/ phase 3. Can swing clockwise and anticlockwise.