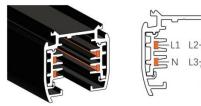

# 4 Wire (3-Phase) Track Rail and Adapter Type

4 Wire (3-Phase) Rail

Adapter

Integrated Adapter

# **Adapter Installation Instructions**

1. Make sure the track adapter's positions are the same as the picture direction with the showed before installation.

2. The adapter flange is in the same track plane.

3. Track dadpter into the track.

4. Revolve the hand grip in place, select the power knob: phase 1/ phase 2/ phase 3. Can swing clockwise and anticlockwise.