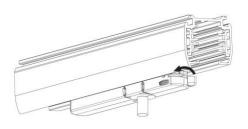

onsult competent electricians for technical support

# 4 Wire (3-Phase) Track Rail and Adapter Type







4 Wire (3-Phase) Rail

Adapter

Integrated Adapter

# **Adapter Installation Instructions**



1. Make sure the track adapter's positions are the same as the picture direction with the showed before installation.

2. The adapter flange is in the same track plane.



3. Track dadpter into the track.



4. Revolve the hand grip in place, select the power knob: phase 1/ phase 2/ phase 3. Can swing clockwise and anticlockwise.



#### INDOOR / TRACKLIGHTS / MATRIX / MATRIX 4X4

Item code 86.T018.2341.01

### **Remove Instructions**



Turn the hand grip to the position as shown

## Integrated Adapter Installation Instructions





## **Remove Instructions**

showed before

installation.



track plane.

Turn the hand grip to the position as shown



clockwise and anticlockwise.

Remove the track adapter as shown