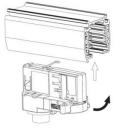

### **Remove Instructions**

Turn the hand grip to the position as shown

## **Remove Instructions**

showed before

installation.

track plane.

Turn the hand grip to the position as shown

clockwise and anticlockwise.

Remove the track adapter as shown