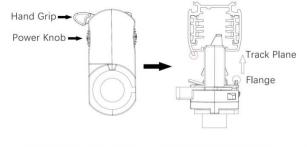

# **Adapter Installation Instructions**

1. Make sure the track adapter's positions are the same as the picture direction with the showed before installation.

2. The adapter flange is in the same track plane.

3. Track dadpter into the track.

4. Revolve the hand grip in place, select the power knob: phase 1/ phase 2/ phase 3. Can swing clockwise and anticlockwise.

### **Remove Instructions**

Turn the hand grip to the position as shown