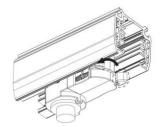

# **Adapter Installation Instructions**

1. Make sure the track adapter's positions are the same as the picture direction with the showed before installation.

2. The adapter flange is in the same track plane.

3. Track dadpter into the track.

4. Revolve the hand grip in place, select the power knob: phase 1/ phase 2/ phase 3. Can swing clockwise and anticlockwise.