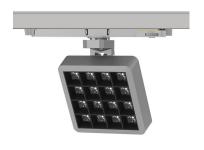

# INDOOR / TRACKLIGHTS / MATRIX / MATRIX 4X4

#### Item code 86.T018.2341.01

- Installation and wiring of luminaire must be in accordance with all applicable local codes.
- Installation, inspection, and maintenance of luminaires should be performed by a qualified
- electrician.
- DO NOT make or alter any open holes in the luminaire. Do not modify the luminaire.
- DO NOT install damaged product.
- Make sure electrical power is OFF before and during installation and maintenance.
- Make sure the equipment is properly grounded.
- Make sure the supply voltage is same as the rated fixture voltage.

#### INDOOR / TRACKLIGHTS / MATRIX / **MATRIX 4X4**

Item code 86.T018.2341.01

Please read all instructions before installation to avoid any problems.