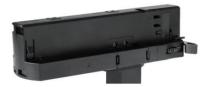

## Integrated Adapter Installation Instructions

## **Remove Instructions**

showed before

installation.

track plane.

Turn the hand grip to the position as shown

clockwise and anticlockwise.

Remove the track adapter as shown