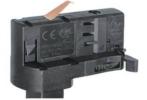

# **Adapter Installation Instructions**

1. Make sure the track adapter's positions are the same as the picture direction with the showed before installation.

2. The adapter flange is in the same track plane.

3. Track dadpter into the track.

4. Revolve the hand grip in place, select the power knob: phase 1/ phase 2/ phase 3. Can swing clockwise and anticlockwise.

### **Remove Instructions**

Turn the hand grip to the position as shown