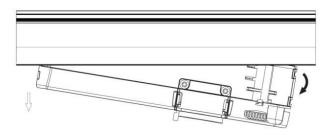

## **Remove Instructions**

showed before

installation.

track plane.

Turn the hand grip to the position as shown

clockwise and anticlockwise.

Remove the track adapter as shown