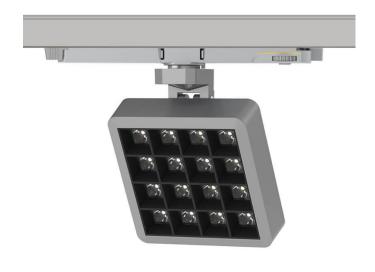

## **MATRIX 4x4**

Lavov tracklight from the family MATRIX with a power of 27,57W, CRI 90 and CCT 3000K, 65,3 degrees beam angle. With a total lumen output of 2215,9lm, and a luminous efficacy of 80,37lm/W. Made in Die Cast Aluminum and finished in Black color. ON/OFF driver.