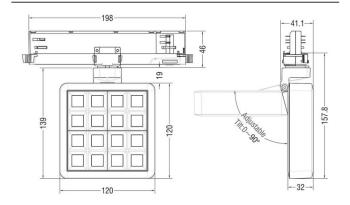

| Real luminous flux (Lm)     | 2215.9         |
| Luminous efficiency (Lm/W)  | 80.37          |
| Beam angle (º)              | 65.3           |
| Life time (h)               | 50000 h L80B10 |
| IP                          | 20             |
| Electrical class insulation | Clas II        |
| Colour                      | Black          |
| Chip Brand                  | OSRAM          |
| Control gear included       | Yes            |
| Control gear                | ON/OFF         |
| Flicker Free                | Yes            |
| Light source                | LED            |
| Type of LED                 | СОВ            |
| Colour temperature (K)      | 3000           |
| Colour consistency (SDCM)   | SDCM<3         |
| CRI                         | 90             |

## **Scheme**