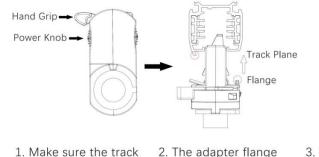

## **Adapter Installation Instructions**

adapter's positions are the same as the picture direction with the showed before installation.

2. The adapter flange is in the same track plane.

3. Track dadpter into the track.

4. Revolve the hand grip in place, select the power knob: phase 1/ phase 2/ phase 3. Can swing clockwise and anticlockwise.