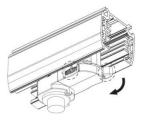

#### **Remove Instructions**

Turn the hand grip to the position as shown

## **Remove Instructions**

showed before

installation.

track plane.

Turn the hand grip to the position as shown

clockwise and anticlockwise.

Remove the track adapter as shown