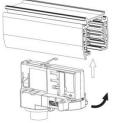

insulated liner or similar materials
- 5. Do not install at the place easy to loose, break and other instability surface
- 6. Do not impact or exert greater pressure on the lighting surface

## Cautions

- 1. Power off before replacement
- 2. Don't touch the lamp when light
- 3. Don't use it in sealed fixture
- 4. If not bright, blink, dimming and other fault, please contact our service staff firstly instead of repairing it by yourself
- 5. Consult competent electricians for technical support

## 4 Wire (3-Phase) Track Rail and Adapter Type







4 Wire (3-Phase) Rail

## Adapter

Integrated Adapter

## **Adapter Installation Instructions**



adapter's positions are the same as the picture direction with the showed before installation.

2. The adapter flange is in the same track plane.



3. Track dadpter into the track.



4. Revolve the hand grip in place, select the power knob: phase 1/ phase 2/ phase 3. Can swing clockwise and anticlockwise.



#### INDOOR / TRACKLIGHTS / MATRIX / MATRIX 4X4

Item code 86.T018.2341.02

#### **Remove Instructions**



Turn the hand grip to the position as shown

## Integrated Adapter Installation Instructions





## **Remove Instructions**

showed before

installation.



track plane.

Turn the hand grip to the position as shown



clockwise and anticlockwise.

Remove the track adapter as shown