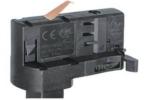

## **Adapter Installation Instructions**

adapter's positions are the same as the picture direction with the showed before installation.

2. The adapter flange is in the same track plane.

3. Track dadpter into the track.

4. Revolve the hand grip in place, select the power knob: phase 1/ phase 2/ phase 3. Can swing clockwise and anticlockwise.