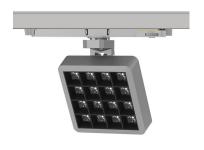

# INDOOR / TRACKLIGHTS / MATRIX / MATRIX 4X4

#### Item code 86.T018.2341.02

- Installation and wiring of luminaire must be in accordance with all applicable local codes.
- Installation, inspection, and maintenance of luminaires should be performed by a qualified
- electrician.
- DO NOT make or alter any open holes in the luminaire. Do not modify the luminaire.
- DO NOT install damaged product.
- Make sure electrical power is OFF before and during installation and maintenance.
- Make sure the equipment is properly grounded.
- Make sure the supply voltage is same as the rated fixture voltage.

#### INDOOR / TRACKLIGHTS / MATRIX / **MATRIX 4X4**

Item code 86.T018.2341.02

Please read all instructions before installation to avoid any problems.