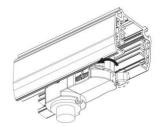

ght
- 3. Don't use it in sealed fixture
- 4. If not bright, blink, dimming and other fault, please contact our service staff firstly instead of repairing it by yourself
- 5. Consult competent electricians for technical support

## 4 Wire (3-Phase) Track Rail and Adapter Type







4 Wire (3-Phase) Rail

## Adapter

Integrated Adapter

## **Adapter Installation Instructions**



adapter's positions are the same as the picture direction with the showed before installation.

2. The adapter flange is in the same track plane.



3. Track dadpter into the track.



4. Revolve the hand grip in place, select the power knob: phase 1/ phase 2/ phase 3. Can swing clockwise and anticlockwise.



#### INDOOR / TRACKLIGHTS / MATRIX / MATRIX 4X4

Item code 86.T018.2341.02

#### **Remove Instructions**



Turn the hand grip to the position as shown

## Integrated Adapter Installation Instructions





## **Remove Instructions**

showed before

installation.



track plane.

Turn the hand grip to the position as shown



clockwise and anticlockwise.

Remove the track adapter as shown