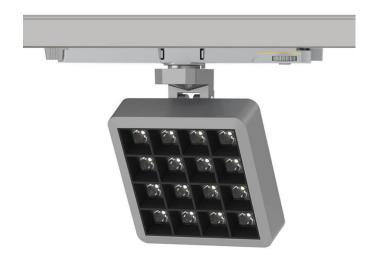

## **MATRIX 4x4**

Lavov tracklight from the family MATRIX with a power of 27,57W, CRI 90 and CCT 3000K, 65,3 degrees beam angle. With a total lumen output of 2215,9lm, and a luminous efficacy of 80,37lm/W. Made in Die Cast Aluminum and finished in Grey color. ON/OFF driver.

| Item code    | 86.T018.2341.03            |  |
|--------------|----------------------------|--|
| Product type | Indoor                     |  |
| Category     | Tracklights                |  |
| Family       | MATRIX                     |  |
| Subfamily    | MATRIX 4x4                 |  |
| Pictograms   | 220 v CRI C € Driver INCL. |  |
|              | On IP 20                   |  |

| Product                     |                |
|-----------------------------|----------------|
| Real power (W)              | 27.57          |
| Real luminous flux (Lm)     | 2215.9         |
| Luminous efficiency (Lm/W)  | 80.37          |
| Beam angle (º)              | 65.3           |
| Life time (h)               | 50000 h L80B10 |
| IP                          | 20             |
| Electrical class insulation | Clas II        |
| Colour                      | Grey           |
| Chip Brand                  | OSRAM          |
| Control gear included       | Yes            |
| Control gear                | ON/OFF         |
| Flicker Free                | Yes            |
| Light source                | LED            |
| Type of LED                 | СОВ            |
| Colour temperature (K)      | 3000           |
| Colour consistency (SDCM)   | SDCM<3         |
| CRI                         | 90             |