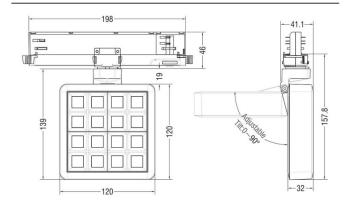

| Real luminous flux (Lm)     | 2215.9         |
| Luminous efficiency (Lm/W)  | 80.37          |
| Beam angle (º)              | 65.3           |
| Life time (h)               | 50000 h L80B10 |
| IP                          | 20             |
| Electrical class insulation | Clas II        |
| Colour                      | Grey           |
| Chip Brand                  | OSRAM          |
| Control gear included       | Yes            |
| Control gear                | ON/OFF         |
| Flicker Free                | Yes            |
| Light source                | LED            |
| Type of LED                 | СОВ            |
| Colour temperature (K)      | 3000           |
| Colour consistency (SDCM)   | SDCM<3         |
| CRI                         | 90             |

## **Scheme**