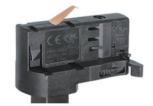

# 4 Wire (3-Phase) Track Rail and Adapter Type

4 Wire (3-Phase) Rail

Adapter

Integrated Adapter

#### **Adapter Installation Instructions**

2. The adapter flange is in the same track plane.

3. Track dadpter into the track.

4. Revolve the hand grip in place, select the power knob: phase 1/ phase 2/ phase 3. Can swing clockwise and anticlockwise.

## **Integrated Adapter Installation Instructions**

- 1. Make sure the track adapter's positions are the same as the picture direction with the showed before installation.
- 2. The adapter flange is in the same track plane.
- 3. Track dadpter into the track.
- 4. Revolve the hand grip in place, select the power knob: phase 1/ phase 2/ phase 3. Can swing clockwise and anticlockwise.