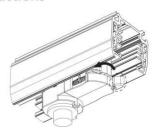

#### **Adapter Installation Instructions**

2. The adapter flange is in the same track plane.

3. Track dadpter into the track.

4. Revolve the hand grip in place, select the power knob: phase 1/ phase 2/ phase 3. Can swing clockwise and anticlockwise.

## **Integrated Adapter Installation Instructions**

- 1. Make sure the track adapter's positions are the same as the picture direction with the showed before installation.
- 2. The adapter flange is in the same track plane.
- 3. Track dadpter into the track.
- 4. Revolve the hand grip in place, select the power knob: phase 1/ phase 2/ phase 3. Can swing clockwise and anticlockwise.