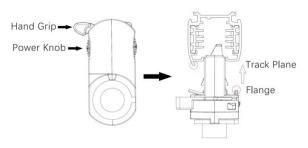

#### **Adapter Installation Instructions**

2. The adapter flange is in the same track plane.

3. Track dadpter into the track.

4. Revolve the hand grip in place, select the power knob: phase 1/ phase 2/ phase 3. Can swing clockwise and anticlockwise.

## **Integrated Adapter Installation Instructions**

- 1. Make sure the track adapter's positions are the same as the picture direction with the showed before installation.
- 2. The adapter flange is in the same track plane.
- 3. Track dadpter into the track.
- 4. Revolve the hand grip in place, select the power knob: phase 1/ phase 2/ phase 3. Can swing clockwise and anticlockwise.