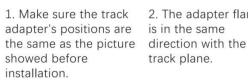

## **Integrated Adapter Installation Instructions**

- 1. Make sure the track adapter's positions are the same as the picture direction with the showed before installation.
- 2. The adapter flange is in the same track plane.
- 3. Track dadpter into the track.
- 4. Revolve the hand grip in place, select the power knob: phase 1/ phase 2/ phase 3. Can swing clockwise and anticlockwise.