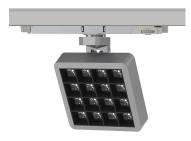

#### INDOOR / TRACKLIGHTS / MATRIX / **MATRIX 4X4**

#### Item code 86.T018.2341.03

- Installation and wiring of luminaire must be in accordance with all applicable local codes.
- Installation, inspection, and maintenance of luminaires should be performed by a qualified electrician.
- DO NOT make or alter any open holes in the luminaire. Do not modify the luminaire.
- DO NOT install damaged product.
- Make sure electrical power is OFF before and during installation and maintenance.
- Make sure the equipment is properly grounded.
- Make sure the supply voltage is same as the rated fixture voltage.