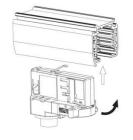

#### **Adapter Installation Instructions**

2. The adapter flange is in the same track plane.

3. Track dadpter into the track.

4. Revolve the hand grip in place, select the power knob: phase 1/ phase 2/ phase 3. Can swing clockwise and anticlockwise.

## **Integrated Adapter Installation Instructions**

- 1. Make sure the track adapter's positions are the same as the picture direction with the showed before installation.
- 2. The adapter flange is in the same track plane.
- 3. Track dadpter into the track.
- 4. Revolve the hand grip in place, select the power knob: phase 1/ phase 2/ phase 3. Can swing clockwise and anticlockwise.