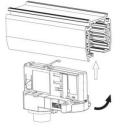

r similar materials
- 5. Do not install at the place easy to loose, break and other instability surface
- 6. Do not impact or exert greater pressure on the lighting surface

# Cautions

- 1. Power off before replacement
- 2. Don't touch the lamp when light
- 3. Don't use it in sealed fixture
- 4. If not bright, blink, dimming and other fault, please contact our service staff firstly instead of repairing it by yourself
- 5. Consult competent electricians for technical support

# 4 Wire (3-Phase) Track Rail and Adapter Type







4 Wire (3-Phase) Rail

Adapter

Integrated Adapter

# **Adapter Installation Instructions**



1. Make sure the track adapter's positions are the same as the picture direction with the showed before installation.

2. The adapter flange is in the same track plane.



3. Track dadpter into the track.



4. Revolve the hand grip in place, select the power knob: phase 1/ phase 2/ phase 3. Can swing clockwise and anticlockwise.



### INDOOR / TRACKLIGHTS / MATRIX / MATRIX 4X4

Item code 86.T018.2343.01

## **Remove Instructions**



Turn the hand grip to the position as shown

## Integrated Adapter Installation Instructions





## **Remove Instructions**

showed before

installation.



track plane.

Turn the hand grip to the position as shown



clockwise and anticlockwise.

Remove the track adapter as shown