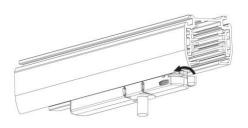

## **Remove Instructions**

Turn the hand grip to the position as shown

## **Remove Instructions**

showed before

installation.

track plane.

Turn the hand grip to the position as shown

clockwise and anticlockwise.

Remove the track adapter as shown