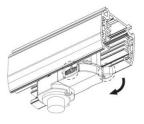

## **Remove Instructions**

Turn the hand grip to the position as shown

## **Remove Instructions**

showed before

installation.

track plane.

Turn the hand grip to the position as shown

clockwise and anticlockwise.

Remove the track adapter as shown