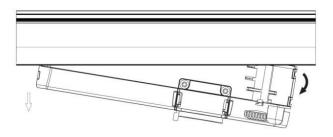

## **Remove Instructions**

Turn the hand grip to the position as shown

## **Remove Instructions**

showed before

installation.

track plane.

Turn the hand grip to the position as shown

clockwise and anticlockwise.

Remove the track adapter as shown