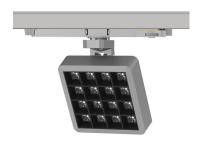

# INDOOR / TRACKLIGHTS / MATRIX / MATRIX 4X4

### Item code 86.T018.2343.01

- Installation and wiring of luminaire must be in accordance with all applicable local codes.
- Installation, inspection, and maintenance of luminaires should be performed by a qualified
- electrician.
- DO NOT make or alter any open holes in the luminaire. Do not modify the luminaire.
- DO NOT install damaged product.
- Make sure electrical power is OFF before and during installation and maintenance.
- Make sure the equipment is properly grounded.
- Make sure the supply voltage is same as the rated fixture voltage.

## INDOOR / TRACKLIGHTS / MATRIX / **MATRIX 4X4**

Item code 86.T018.2343.01

Please read all instructions before installation to avoid any problems.