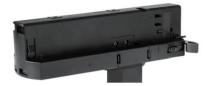

## Integrated Adapter Installation Instructions

## **Remove Instructions**

Turn the hand grip to the position as shown

## **Remove Instructions**

showed before

installation.

track plane.

Turn the hand grip to the position as shown

clockwise and anticlockwise.

Remove the track adapter as shown