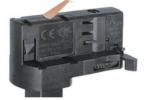

# **Adapter Installation Instructions**

1. Make sure the track adapter's positions are the same as the picture direction with the showed before installation.

2. The adapter flange is in the same track plane.

3. Track dadpter into the track.

4. Revolve the hand grip in place, select the power knob: phase 1/ phase 2/ phase 3. Can swing clockwise and anticlockwise.