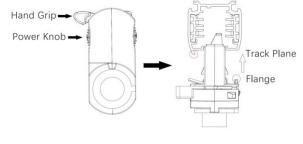

# **Adapter Installation Instructions**

1. Make sure the track adapter's positions are the same as the picture direction with the showed before installation.

2. The adapter flange is in the same track plane.

3. Track dadpter into the track.

4. Revolve the hand grip in place, select the power knob: phase 1/ phase 2/ phase 3. Can swing clockwise and anticlockwise.